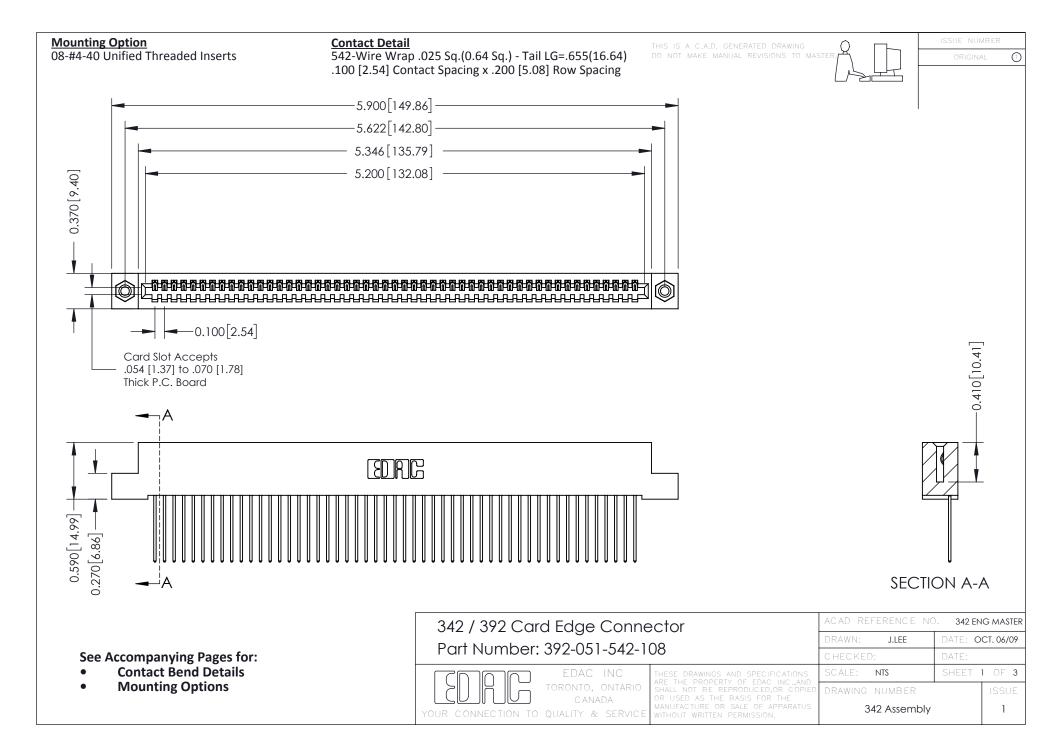

THIS IS A C.A.D. GENERATED DRAWING DO NOT MAKE MANUAL REVISIONS TO MASTER. ISSUE NUMBER

ORIGINAL

1



| 342 / 392 Series Card Edge Connector<br>Contact Bend Detail |                                                                                                                                                                                                  | ACAD REFERENCE NO. 342 ENG MASTER |             |                  |        |
|-------------------------------------------------------------|--------------------------------------------------------------------------------------------------------------------------------------------------------------------------------------------------|-----------------------------------|-------------|------------------|--------|
|