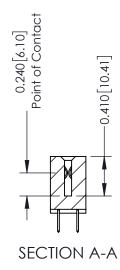

## **Contact Detail**

520-P.C. Tail .030x.018(0.76x0.46) - Tail LG=.185(4.70) .100 [2.54] Contact Spacing x .200 [5.08] Row Spacing