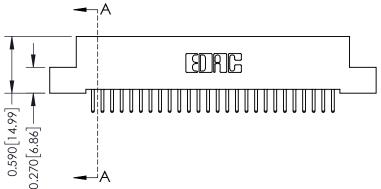

342 ENG MASTER DATE: OCT. 06/09 J.LEE NTS SHEET 1 OF 3

342 Assembly

THIS IS A C.A.D. GENERATED DRAWING DO NOT MAKE MANUAL REVISIONS TO MASTER. ISSUE NUMBER

ORIGINAL

1

| 342 / 392 Series Card Edge Connector<br>Contact Bend Detail |                                                                                                                                              | ACAD REFERENCE NO. 342 ENG MASTER |             |          |          |
|-------------------------------------------------------------|----------------------------------------------------------------------------------------------------------------------------------------------|-----------------------------------|-------------|----------|----------|
|                                                             |                                                                                                                                              | DRAWN:                            | J.LEE       | DATE: OC | T. 06/09 |
|                                                             |                                                                                                                                              | CHECKED:                          |             | DATE:    |          |
| EDAC INC                                                    | ARE THE PROPERTY OF EDAC INC.,AND —<br>SHALL NOT BE REPRODUCED,OR COPIED<br>OR USED AS THE BASIS FOR THE<br>MANUFACTURE OR SALE OF APPARATUS | SCALE:                            | NTS         | SHEET :  | 2 OF 3   |
| TORONTO, ONTARIO                                            |                                                                                                                                              | DRAWING                           | NUMBER      |          | ISSUE    |
| YOUR CONNECTION TO QUALITY & SERVICE                        |                                                                                                                                              | 3                                 | 42 Assembly |          | 1        |