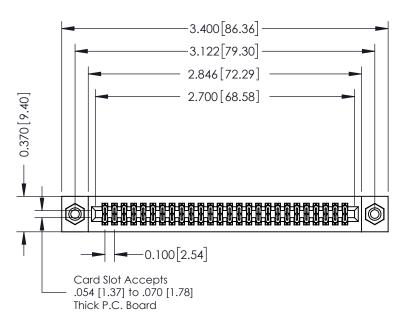

## **See Accompanying Pages for:**

- **Contact Bend Details**
- **Mounting Options**

| 342 / 392 Card Edge Connector |
|-------------------------------|
| Part Number: 392-052-520-208  |

YOUR CONNECTION TO QUALITY & SERVICE

342 ENG MASTER DATE: OCT. 06/09 J.LEE NTS SHEET 1 OF 3

342 Assembly

THIS IS A C.A.D. GENERATED DRAWING DO NOT MAKE MANUAL REVISIONS TO MASTER. ISSUE NUMBER

ORIGINAL

1

| 342 / 392 Series Card Edge Connector<br>Contact Bend Detail |                                                                                                                                              | ACAD REFERENCE NO. 342 ENG MASTER |             |          |          |
|-------------------------------------------------------------|----------------------------------------------------------------------------------------------------------------------------------------------|-----------------------------------|-------------|----------|----------|
|                                                             |                                                                                                                                              | DRAWN:                            | J.LEE       | DATE: OC | T. 06/09 |
|                                                             |                                                                                                                                              | CHECKED:                          |             | DATE:    |          |
| EDAC INC                                                    | ARE THE PROPERTY OF EDAC INC.,AND —<br>SHALL NOT BE REPRODUCED,OR COPIED<br>OR USED AS THE BASIS FOR THE<br>MANUFACTURE OR SALE OF APPARATUS | SCALE:                            | NTS         | SHEET :  | 2 OF 3   |
| TORONTO, ONTARIO                                            |                                                                                                                                              | DRAWING                           | NUMBER      |          | ISSUE    |
| YOUR CONNECTION TO QUALITY & SERVICE                        |                                                                                                                                              | 3                                 | 42 Assembly |          | 1        |