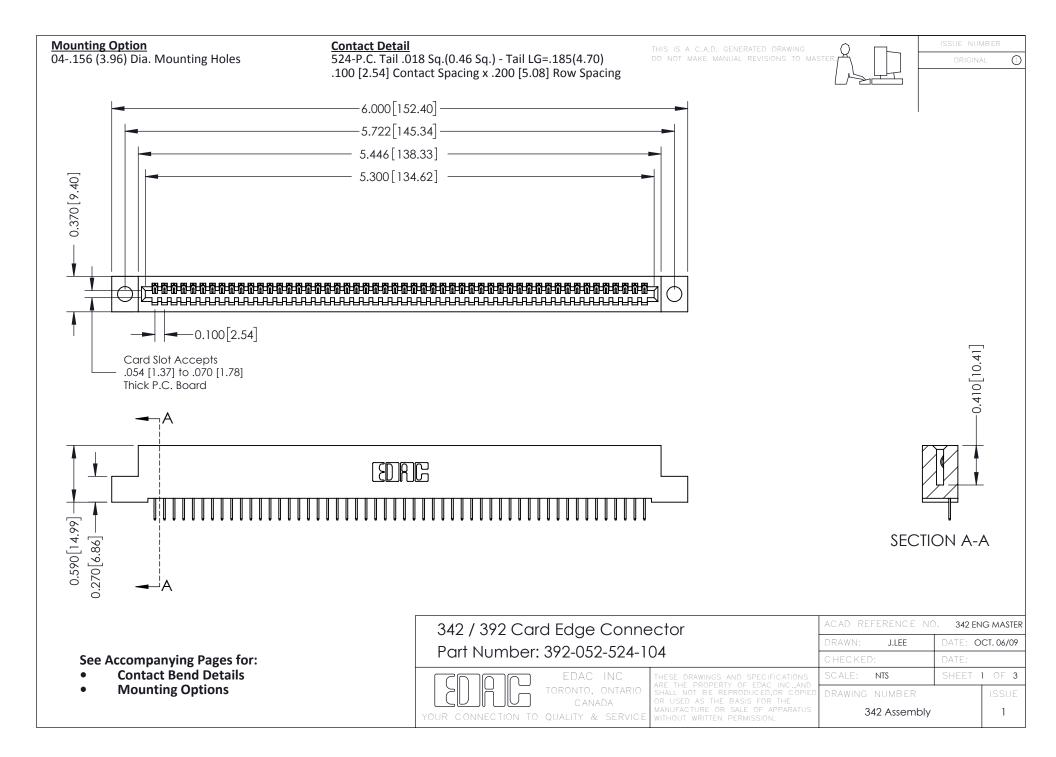

THIS IS A C.A.D. GENERATED DRAWING DO NOT MAKE MANUAL REVISIONS TO MASTER. ISSUE NUMBER

ORIGINAL

1



| 342 / 392 Series Card Edge Connector<br>Contact Bend Detail |                                                                                                                                                                                                  | ACAD REFERENCE NO. 342 ENG MASTER |             |                  |        |
|-------------------------------------------------------------|--------------------------------------------------------------------------------------------------------------------------------------------------------------------------------------------------|-----------------------------------|-------------|------------------|--------|
|