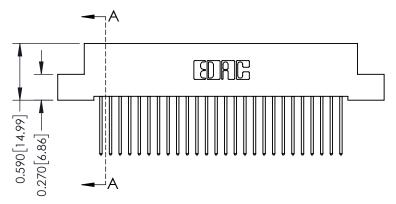

342 Assembly

THIS IS A C.A.D. GENERATED DRAWING DO NOT MAKE MANUAL REVISIONS TO MASTER. ISSUE NUMBER

ORIGINAL

1

| 342 / 392 Series Card Edge Connector<br>Contact Bend Detail |                                                                                                                                                                                                  | ACAD REFERENCE NO. 342 ENG MASTER |             |                  |        |
|-------------------------------------------------------------|--------------------------------------------------------------------------------------------------------------------------------------------------------------------------------------------------|-----------------------------------|-------------|------------------|--------|
|                                                             |                                                                                                                                                                                                  | DRAWN:                            | J.LEE       | DATE: OCT. 06/09 |        |
|                                                             |                                                                                                                                                                                                  | CHECKED:                          |             | DATE:            |        |
| TORONTO, ONTARIO                                            | THESE DRAWINGS AND SPECIFICATIONS ARE THE PROPERTY OF EDAC INC. AND SHALL NOT BE REPRODUCED, OR COPIED OR USED AS THE BASIS FOR THE MANUFACTURE OR SALE OF APPARATUS WITHOUT WRITTEN PERMISSION. | SCALE:                            | NTS         | SHEET :          | 2 OF 3 |
|                                                             |                                                                                                                                                                                                  | DRAWING                           | NUMBER      |                  | ISSUE  |
| YOUR CONNECTION TO QUALITY & SERVICE                        |                                                                                                                                                                                                  | 3                                 | 42 Assembly |                  | 1      |