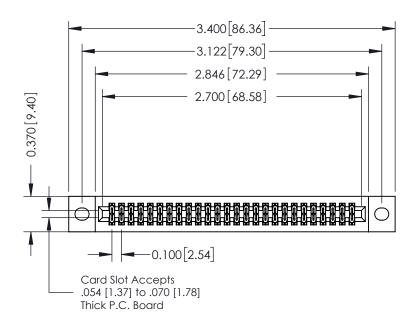

## **See Accompanying Pages for:**

- **Contact Bend Details**
- **Mounting Options**

342 / 392 Card Edge Connector Part Number: 392-052-540-202

YOUR CONNECTION TO QUALITY & SERVICE

342 ENG MASTER DATE: OCT. 06/09 J.LEE SHEET 1 OF 3