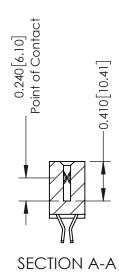

**Mounting Option** 02-.128 (3.25) Wide Mounting Slots **Contact Detail** 

555-Extender Board Bend (Code 500 Contacts) .100 [2.54] Contact Spacing x .200 [5.08] Row Spacing

342 Assembly

THIS IS A C.A.D. GENERATED DRAWING DO NOT MAKE MANUAL REVISIONS TO MASTER. ISSUE NUMBER

ORIGINAL

1

| 342 / 392 Series Card Edge Connector<br>Contact Bend Detail |                                                                                                                                                                                                  | ACAD REFERENCE NO. 342 ENG MASTER |             |                  |        |
|-------------------------------------------------------------|--------------------------------------------------------------------------------------------------------------------------------------------------------------------------------------------------|-----------------------------------|-------------|------------------|--------|
|                                                             |                                                                                                                                                                                                  | DRAWN:                            | J.LEE       | DATE: OCT. 06/09 |        |
|                                                             |                                                                                                                                                                                                  | CHECKED:                          |             | DATE:            |        |
| TORONTO, ONTARIO                                            | THESE DRAWINGS AND SPECIFICATIONS ARE THE PROPERTY OF EDAC INC. AND SHALL NOT BE REPRODUCED, OR COPIED OR USED AS THE BASIS FOR THE MANUFACTURE OR SALE OF APPARATUS WITHOUT WRITTEN PERMISSION. | SCALE:                            | NTS         | SHEET :          | 2 OF 3 |
|                                                             |                                                                                                                                                                                                  | DRAWING                           | NUMBER      |                  | ISSUE  |
| YOUR CONNECTION TO QUALITY & SERVICE                        |                                                                                                                                                                                                  | 3                                 | 42 Assembly |                  | 1      |