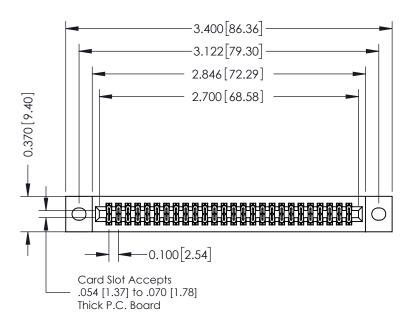

## **See Accompanying Pages for:**

- **Contact Bend Details**
- **Mounting Options**

342 / 392 Card Edge Connector Part Number: 392-052-555-202

YOUR CONNECTION TO QUALITY & SERVICE

CANADA

342 ENG MASTER J.LEE DATE: OCT. 06/09 SHEET 1 OF 3

342 Assembly

THIS IS A C.A.D. GENERATED DRAWING DO NOT MAKE MANUAL REVISIONS TO MASTER. ISSUE NUMBER

ORIGINAL

1

| 342 / 392 Series Card Edge Connector<br>Contact Bend Detail |                                                                                                                                                                                                  | ACAD REFERENCE NO. 342 ENG MASTER |             |                  |        |
|-------------------------------------------------------------|--------------------------------------------------------------------------------------------------------------------------------------------------------------------------------------------------|-----------------------------------|-------------|------------------|--------|
|                                                             |                                                                                                                                                                                                  | DRAWN:                            | J.LEE       | DATE: OCT. 06/09 |        |
|                                                             |                                                                                                                                                                                                  | CHECKED:                          |             | DATE:            |        |
| TORONTO, ONTARIO                                            | THESE DRAWINGS AND SPECIFICATIONS ARE THE PROPERTY OF EDAC INC. AND SHALL NOT BE REPRODUCED, OR COPIED OR USED AS THE BASIS FOR THE MANUFACTURE OR SALE OF APPARATUS WITHOUT WRITTEN PERMISSION. | SCALE:                            | NTS         | SHEET :          | 2 OF 3 |
|                                                             |                                                                                                                                                                                                  | DRAWING                           | NUMBER      |                  | ISSUE  |
| YOUR CONNECTION TO QUALITY & SERVICE                        |                                                                                                                                                                                                  | 3                                 | 42 Assembly |                  | 1      |