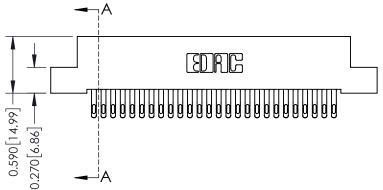

## **See Accompanying Pages for:**

- **Contact Bend Details**
- **Mounting Options**

342 / 392 Card Edge Connector Part Number: 392-052-555-202

YOUR CONNECTION TO QUALITY & SERVICE

CANADA

342 ENG MASTER J.LEE DATE: OCT. 06/09 SHEET 1 OF 3

THIS IS A C.A.D. GENERATED DRAWING DO NOT MAKE MANUAL REVISIONS TO MASTER

ISSUE NUMBER

ORIGINAL

1

| 342 / 392 Card Edge Connector<br>Mounting Options |                                                                                                                                                                                               | ACAD REFERENCE NO. 342 ENG MASTER |                         |        |  |  |
|---------------------------------------------------|-----------------------------------------------------------------------------------------------------------------------------------------------------------------------------------------------|-----------------------------------|-------------------------|--------|--|--|
|                                                   |                                                                                                                                                                                               | DRAWN: J.LEE                      | DATE: <b>OCT. 06/09</b> |        |  |  |
|                                                   |                                                                                                                                                                                               | CHECKED:                          | DATE:                   |        |  |  |
| TORONTO, ONTARIO                                  | THESE DRAWINGS AND SPECIFICATIONS ARE THE PROPERTY OF EDAC INCAND SHALL NOT BE REPRODUCED,OR COPIED OR USED AS THE BASIS FOR THE MANUFACTURE OR SALE OF APPARATUS WITHOUT WRITTEN PERMISSION. | SCALE: NTS                        | SHEET :                 | 3 OF 3 |  |  |
|                                                   |                                                                                                                                                                                               | DRAWING NUMBER                    | •                       | ISSUE  |  |  |
| YOUR CONNECTION TO QUALITY & SERVICE              |                                                                                                                                                                                               | 342 Assembly                      |                         | 1      |  |  |