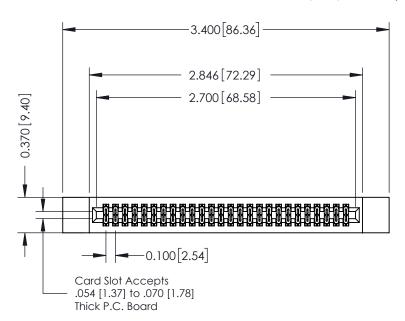

**Mounting Options** 

342 / 392 Card Edge Connector Part Number: 392-052-556-212

YOUR CONNECTION TO QUALITY & SERVICE

342 ENG MASTER J.LEE DATE: OCT. 06/09 SHEET 1 OF 3

342 Assembly

THIS IS A C.A.D. GENERATED DRAWING DO NOT MAKE MANUAL REVISIONS TO MASTER. ISSUE NUMBER