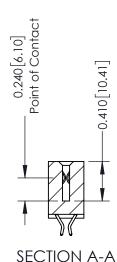

**Mounting Option** 

12-.128 (3.25) Dia. Side Mounting Holes

**Contact Detail** 

556-Extender Board Bend (Code 520 Contacts) .100 [2.54] Contact Spacing x .200 [5.08] Row Spacing

**See Accompanying Pages for: Contact Bend Details** 

ORIGINAL

1

| 342 / 392 Series Card Edge Connector<br>Contact Bend Detail |                                                                                                                                                                                                  | ACAD REFERENCE NO. 342 ENG MASTER |             |                  |        |
|-------------------------------------------------------------|--------------------------------------------------------------------------------------------------------------------------------------------------------------------------------------------------|-----------------------------------|-------------|------------------|--------|
|                                                             |                                                                                                                                                                                                  | DRAWN:                            | J.LEE       | DATE: OCT. 06/09 |        |
|                                                             |                                                                                                                                                                                                  | CHECKED:                          |             | DATE:            |        |
| TORONTO, ONTARIO                                            | THESE DRAWINGS AND SPECIFICATIONS ARE THE PROPERTY OF EDAC INC. AND SHALL NOT BE REPRODUCED, OR COPIED OR USED AS THE BASIS FOR THE MANUFACTURE OR SALE OF APPARATUS WITHOUT WRITTEN PERMISSION. | SCALE:                            | NTS         | SHEET :          | 2 OF 3 |
|                                                             |                                                                                                                                                                                                  | DRAWING                           | NUMBER      |                  | ISSUE  |
| YOUR CONNECTION TO QUALITY & SERVICE                        |                                                                                                                                                                                                  | 3                                 | 42 Assembly |                  | 1      |