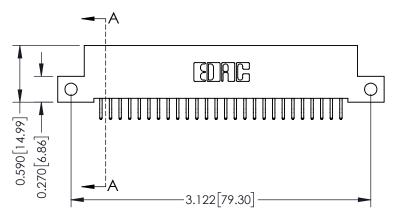

THIS IS A C.A.D. GENERATED DRAWING DO NOT MAKE MANUAL REVISIONS TO MASTER

ISSUE NUMBER

ORIGINAL

1

| 342 / 392 Card Edge Connector<br>Mounting Options |                                                                                                                                                                                               | ACAD REFERENCE NO. 342 ENG MASTER |                         |        |  |  |
|---------------------------------------------------|-----------------------------------------------------------------------------------------------------------------------------------------------------------------------------------------------|-----------------------------------|-------------------------|--------|--|--|
|                                                   |                                                                                                                                                                                               | DRAWN: J.LEE                      | DATE: <b>OCT. 06/09</b> |        |  |  |
|                                                   |                                                                                                                                                                                               | CHECKED:                          | DATE:                   |        |  |  |
| TORONTO, ONTARIO                                  | THESE DRAWINGS AND SPECIFICATIONS ARE THE PROPERTY OF EDAC INCAND SHALL NOT BE REPRODUCED,OR COPIED OR USED AS THE BASIS FOR THE MANUFACTURE OR SALE OF APPARATUS WITHOUT WRITTEN PERMISSION. | SCALE: NTS                        | SHEET :                 | 3 OF 3 |  |  |
|                                                   |                                                                                                                                                                                               | DRAWING NUMBER                    | •                       | ISSUE  |  |  |
| YOUR CONNECTION TO QUALITY & SERVICE              |                                                                                                                                                                                               | 342 Assembly                      |                         | 1      |  |  |