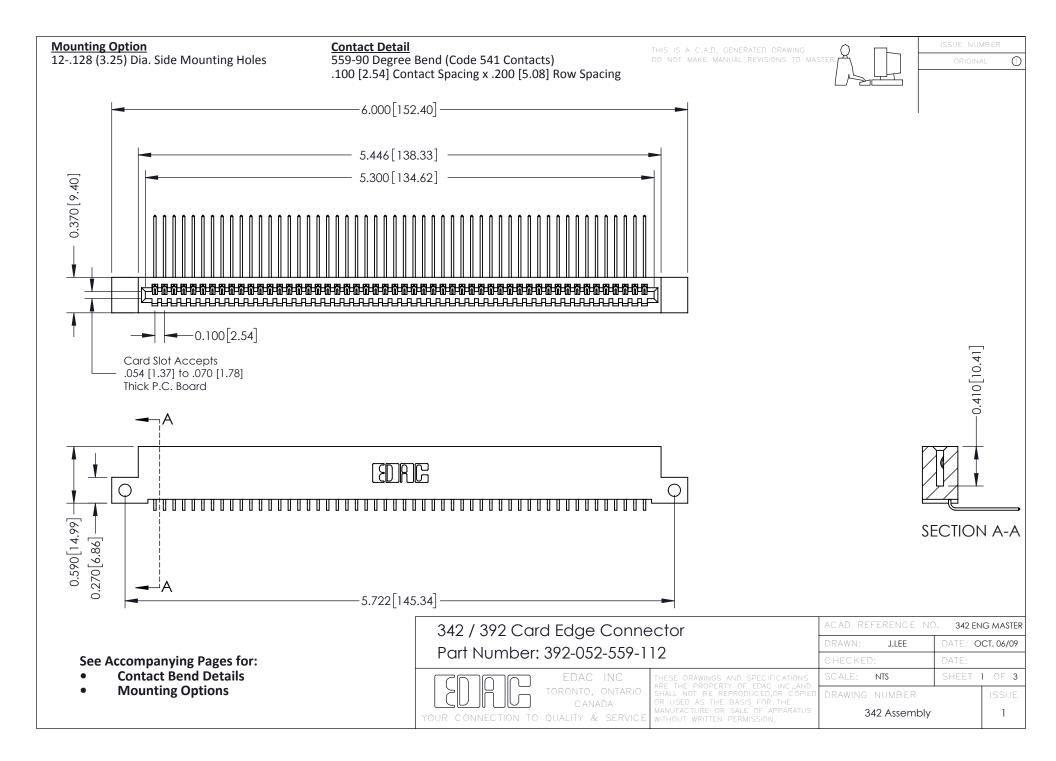

THIS IS A C.A.D. GENERATED DRAWING DO NOT MAKE MANUAL REVISIONS TO MASTER. ISSUE NUMBER

ORIGINAL

1

| 342 / 392 Series Card Edge Connector<br>Contact Bend Detail |                                                                                                                                                                                                  | ACAD REFERENCE NO. 342 ENG MASTER |             |                  |        |
|-------------------------------------------------------------|--------------------------------------------------------------------------------------------------------------------------------------------------------------------------------------------------|-----------------------------------|-------------|------------------|--------|
|                                                             |                                                                                                                                                                                                  | DRAWN:                            | J.LEE       | DATE: OCT. 06/09 |        |
|                                                             |                                                                                                                                                                                                  | CHECKED:                          |             | DATE:            |        |
| TORONTO, ONTARIO                                            | THESE DRAWINGS AND SPECIFICATIONS ARE THE PROPERTY OF EDAC INC. AND SHALL NOT BE REPRODUCED, OR COPIED OR USED AS THE BASIS FOR THE MANUFACTURE OR SALE OF APPARATUS WITHOUT WRITTEN PERMISSION. | SCALE:                            | NTS         | SHEET :          | 2 OF 3 |
|                                                             |                                                                                                                                                                                                  | DRAWING                           | NUMBER      |                  | ISSUE  |
| YOUR CONNECTION TO QUALITY & SERVICE                        |                                                                                                                                                                                                  | 3                                 | 42 Assembly |                  | 1      |

THIS IS A C.A.D. GENERATED DRAWING DO NOT MAKE MANUAL REVISIONS TO MASTER

ISSUE NUMBER

ORIGINAL

1

| 342 / 392 Card Edge Connector<br>Mounting Options |                                                                                                                                                                                                 | ACAD REFERENCE NO. 342 ENG MASTER |                         |        |  |  |
|---------------------------------------------------|-------------------------------------------------------------------------------------------------------------------------------------------------------------------------------------------------|-----------------------------------|-------------------------|--------|--|--|
|                                                   |                                                                                                                                                                                                 | DRAWN: J.LEE                      | DATE: <b>OCT. 06/09</b> |        |  |  |
|                                                   |                                                                                                                                                                                                 | CHECKED:                          | DATE:                   |        |  |  |
| TORONTO, ONTARIO                                  | THESE DRAWINGS AND SPECIFICATIONS ARE THE PROPERTY OF EDAC INC.,AND SHALL NOT BE REPRODUCED,OR COPIED OR USED AS THE BASIS FOR THE MANUFACTURE OR SALE OF APPARATUS WITHOUT WRITTEN PERMISSION. | SCALE: NTS                        | SHEET :                 | 3 OF 3 |  |  |
|                                                   |                                                                                                                                                                                                 | DRAWING NUMBER                    | •                       | ISSUE  |  |  |
| YOUR CONNECTION TO QUALITY & SERVICE              |                                                                                                                                                                                                 | 342 Assembly                      |                         | 1      |  |  |