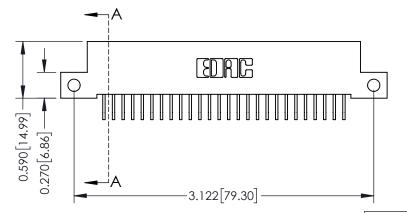

THIS IS A C.A.D. GENERATED DRAWING DO NOT MAKE MANUAL REVISIONS TO MASTER

ISSUE NUMBER

ORIGINAL

1

| 342 / 392 Card Edge Connector<br>Mounting Options |                                                                                                                                                                                               | ACAD REFERENCE NO. 342 ENG MASTER |                         |        |  |  |
|---------------------------------------------------|-----------------------------------------------------------------------------------------------------------------------------------------------------------------------------------------------|-----------------------------------|-------------------------|--------|--|--|
|                                                   |                                                                                                                                                                                               | DRAWN: J.LEE                      | DATE: <b>OCT. 06/09</b> |        |  |  |
|                                                   |                                                                                                                                                                                               | CHECKED:                          | DATE:                   |        |  |  |
| TORONTO, ONTARIO                                  | THESE DRAWINGS AND SPECIFICATIONS ARE THE PROPERTY OF EDAC INCAND SHALL NOT BE REPRODUCED,OR COPIED OR USED AS THE BASIS FOR THE MANUFACTURE OR SALE OF APPARATUS WITHOUT WRITTEN PERMISSION. | SCALE: NTS                        | SHEET :                 | 3 OF 3 |  |  |
|                                                   |                                                                                                                                                                                               | DRAWING NUMBER                    | •                       | ISSUE  |  |  |
| YOUR CONNECTION TO QUALITY & SERVICE              |                                                                                                                                                                                               | 342 Assembly                      |                         | 1      |  |  |