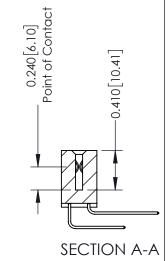

342 Assembly

THIS IS A C.A.D. GENERATED DRAWING DO NOT MAKE MANUAL REVISIONS TO MASTER. ISSUE NUMBER

ORIGINAL

1

| 342 / 392 Series Card Edge Connector<br>Contact Bend Detail |                                                                                                                                                                                                  | ACAD REFERENCE NO. 342 ENG MASTER |             |                  |        |
|-------------------------------------------------------------|--------------------------------------------------------------------------------------------------------------------------------------------------------------------------------------------------|-----------------------------------|-------------|------------------|--------|
|                                                             |                                                                                                                                                                                                  | DRAWN:                            | J.LEE       | DATE: OCT. 06/09 |        |
|                                                             |                                                                                                                                                                                                  | CHECKED:                          |             | DATE:            |        |
| TORONTO, ONTARIO                                            | THESE DRAWINGS AND SPECIFICATIONS ARE THE PROPERTY OF EDAC INC. AND SHALL NOT BE REPRODUCED, OR COPIED OR USED AS THE BASIS FOR THE MANUFACTURE OR SALE OF APPARATUS WITHOUT WRITTEN PERMISSION. | SCALE:                            | NTS         | SHEET :          | 2 OF 3 |
|                                                             |                                                                                                                                                                                                  | DRAWING                           | NUMBER      |                  | ISSUE  |
| YOUR CONNECTION TO QUALITY & SERVICE                        |                                                                                                                                                                                                  | 3                                 | 42 Assembly |                  | 1      |