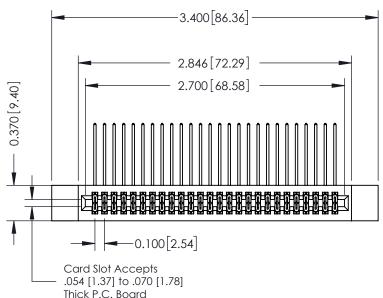

## **See Accompanying Pages for:**

- **Contact Bend Details**
- **Mounting Options**

342 / 392 Card Edge Connector Part Number: 392-052-559-212

YOUR CONNECTION TO QUALITY & SERVICE

342 ENG MASTER DATE: OCT. 06/09 J.LEE SHEET 1 OF 3 NTS