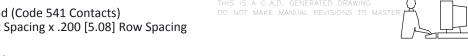

**Mounting Option** 

12-.128 (3.25) Dia. Side Mounting Holes

**Contact Detail** 

559-90 Degree Bend (Code 541 Contacts) .100 [2.54] Contact Spacing x .200 [5.08] Row Spacing