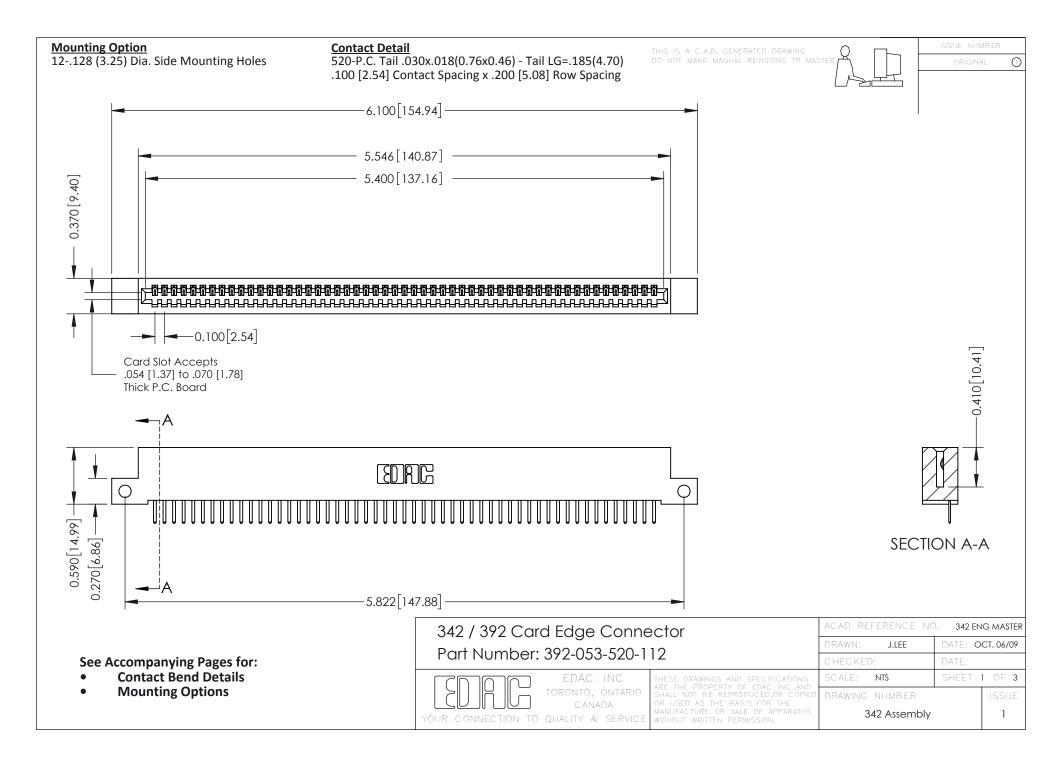

THIS IS A C.A.D. GENERATED DRAWING DO NOT MAKE MANUAL REVISIONS TO MASTER. ISSUE NUMBER

ORIGINAL

1



| 342 / 392 Series Card Edge Connector<br>Contact Bend Detail |                                                                                                                                                                                                  | ACAD REFERENCE NO. 342 ENG MASTER |             |                  |        |
|-------------------------------------------------------------|--------------------------------------------------------------------------------------------------------------------------------------------------------------------------------------------------|-----------------------------------|-------------|------------------|--------|
|