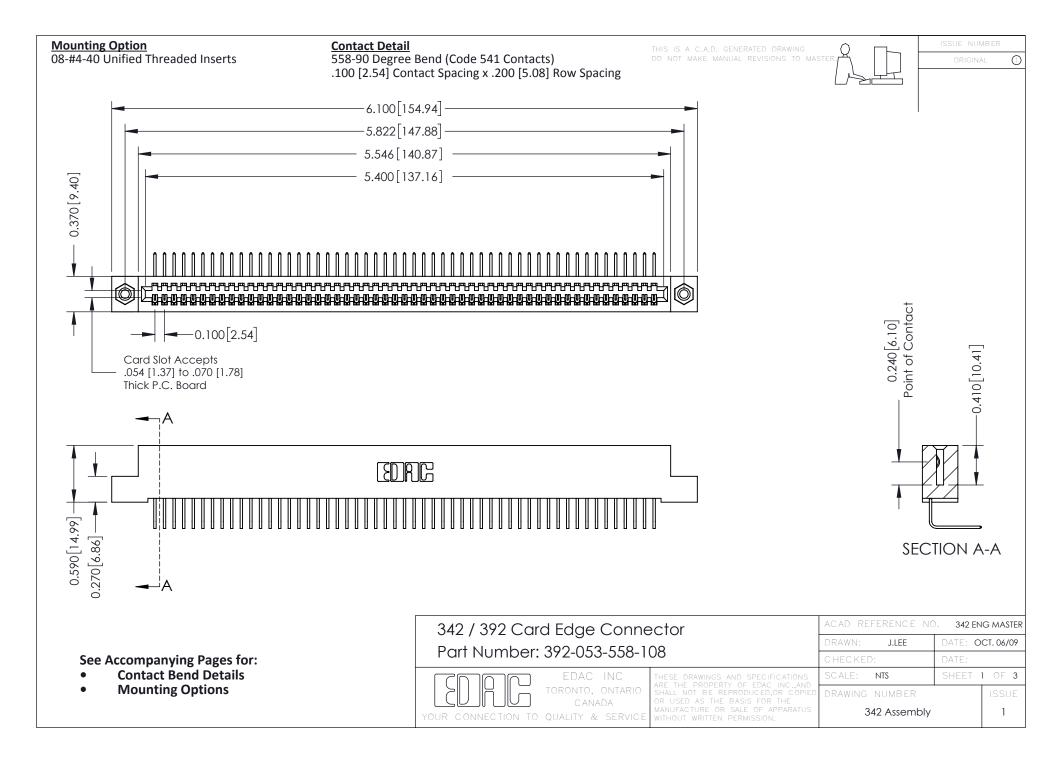

THIS IS A C.A.D. GENERATED DRAWING DO NOT MAKE MANUAL REVISIONS TO MASTER. ISSUE NUMBER

ORIGINAL

1



| 342 / 392 Series Card Edge Connector<br>Contact Bend Detail |                                                                                                                                                                                                  | ACAD REFERENCE NO. 342 ENG MASTER |             |                  |        |
|-------------------------------------------------------------|--------------------------------------------------------------------------------------------------------------------------------------------------------------------------------------------------|-----------------------------------|-------------|------------------|--------|
|