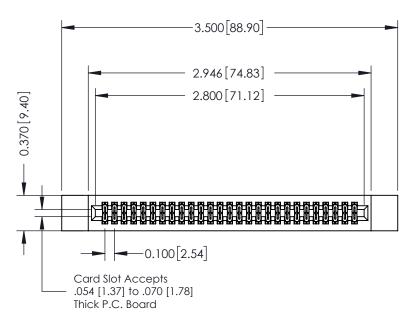

**See Accompanying Pages for:** 

- **Contact Bend Details**
- **Mounting Options**

342 / 392 Card Edge Connector Part Number: 392-054-540-212

| ACAD REFERENCE NO. 342 ENG MASTER |                  |  |  |  |
|-----------------------------------|------------------|--|--|--|
| DRAWN: J.LEE                      | DATE: OCT. 06/09 |  |  |  |
| CHECKED:                          | DATE:            |  |  |  |
| SCALE: NTS                        | SHEET 1 OF 3     |  |  |  |
| DRAWING NUMBER                    | ISSUE            |  |  |  |