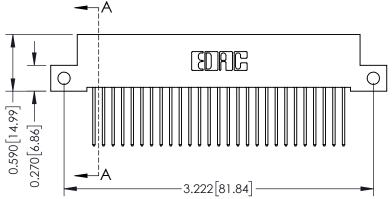

**See Accompanying Pages for:** 

- **Contact Bend Details**
- **Mounting Options**

342 / 392 Card Edge Connector Part Number: 392-054-540-212

| ACAD REFERENCE NO. 342 ENG MASTER |                  |  |  |  |
|-----------------------------------|------------------|--|--|--|
| DRAWN: J.LEE                      | DATE: OCT. 06/09 |  |  |  |
| CHECKED:                          | DATE:            |  |  |  |
| SCALE: NTS                        | SHEET 1 OF 3     |  |  |  |
| DRAWING NUMBER                    | ISSUE            |  |  |  |