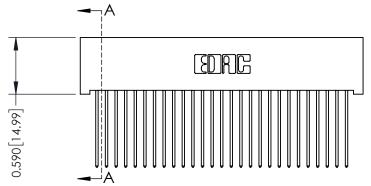

342 Assembly

THIS IS A C.A.D. GENERATED DRAWING DO NOT MAKE MANUAL REVISIONS TO MASTER. ISSUE NUMBER

ORIGINAL

1

| 342 / 392 Series Card Edge Connector<br>Contact Bend Detail |                                                                                                 | ACAD REFERENCE NO. 342 ENG MASTER |             |                  |       |  |
|-------------------------------------------------------------|-------------------------------------------------------------------------------------------------|-----------------------------------|-------------|------------------|-------|--|
|                                                             |                                                                                                 | DRAWN:                            | J.LEE       | DATE: OCT. 06/09 |       |  |
| Comaci bena Deraii                                          | Johnach Behar Dehall                                                                            |                                   | CHECKED:    |                  | DATE: |  |
|                                                             | SCALE:                                                                                          | NTS                               | SHEET :     | 2 OF 3           |       |  |
|                                                             | SHALL NOT BE REPRODUCED,OR COPIED OR USED AS THE BASIS FOR THE MANUFACTURE OR SALE OF APPARATUS | DRAWING                           | NUMBER      |                  | ISSUE |  |
| YOUR CONNECTION TO QUALITY & SERVICE                        |                                                                                                 | 3                                 | 42 Assembly |                  | 1     |  |