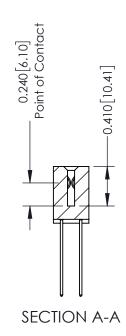

**Mounting Option** 01-No Mounting Lugs **Contact Detail** 

541-Wire Wrap .025 Sq.(0.64 Sq.) - Tail LG=.760(19.30) .100 [2.54] Contact Spacing x .200 [5.08] Row Spacing