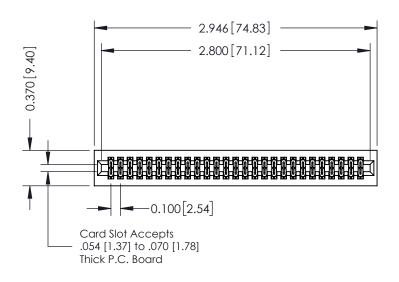

## **See Accompanying Pages for:**

- **Contact Bend Details**
- **Mounting Options**

| 342 / 392 Card Edge Connector |
|-------------------------------|
| Part Number: 392-054-541-201  |

|   | ACAD REFERENCE NO | 342 ENG MASTER   |
|---|-------------------|------------------|
|   | DRAWN: J.LEE      | DATE: OCT. 06/09 |
|   | CHECKED:          | DATE:            |
|   | SCALE: NTS        | SHEET 1 OF 3     |
| ) | DRAWING NUMBER    | ISSUE            |