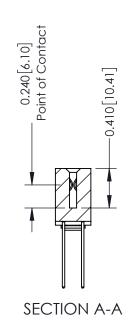

## **Contact Detail**

542-Wire Wrap .025 Sq.(0.64 Sq.) - Tail LG=.655(16.64) .100 [2.54] Contact Spacing x .200 [5.08] Row Spacing

## **See Accompanying Pages for:**

- **Contact Bend Details**
- **Mounting Options**

342 / 392 Card Edge Connector Part Number: 392-054-542-203

YOUR CONNECTION TO QUALITY & SERVICE

342 ENG MASTER J.LEE DATE: OCT. 06/09 SHEET 1 OF 3