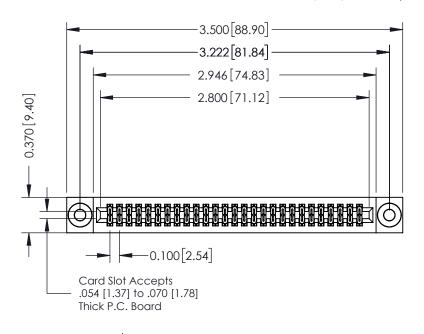

## **See Accompanying Pages for:**

- **Contact Bend Details**
- **Mounting Options**

342 / 392 Card Edge Connector Part Number: 392-054-542-203

YOUR CONNECTION TO QUALITY & SERVICE

342 ENG MASTER J.LEE DATE: OCT. 06/09 SHEET 1 OF 3

342 Assembly

THIS IS A C.A.D. GENERATED DRAWING DO NOT MAKE MANUAL REVISIONS TO MASTER. ISSUE NUMBER

ORIGINAL

1

| 342 / 392 Series Card Edge Connector<br>Contact Bend Detail |                                                                                                                                                                                                  | ACAD REFERENCE NO. 342 ENG MASTER |             |                  |        |
|-------------------------------------------------------------|--------------------------------------------------------------------------------------------------------------------------------------------------------------------------------------------------|-----------------------------------|-------------|------------------|--------|
|                                                             |                                                                                                                                                                                                  | DRAWN:                            | J.LEE       | DATE: OCT. 06/09 |        |
|                                                             |                                                                                                                                                                                                  | CHECKED:                          |             | DATE:            |        |
| TORONTO, ONTARIO                                            | THESE DRAWINGS AND SPECIFICATIONS ARE THE PROPERTY OF EDAC INC. AND SHALL NOT BE REPRODUCED, OR COPIED OR USED AS THE BASIS FOR THE MANUFACTURE OR SALE OF APPARATUS WITHOUT WRITTEN PERMISSION. | SCALE:                            | NTS         | SHEET :          | 2 OF 3 |
|                                                             |                                                                                                                                                                                                  | DRAWING                           | NUMBER      |                  | ISSUE  |
| YOUR CONNECTION TO QUALITY & SERVICE                        |                                                                                                                                                                                                  | 3                                 | 42 Assembly |                  | 1      |