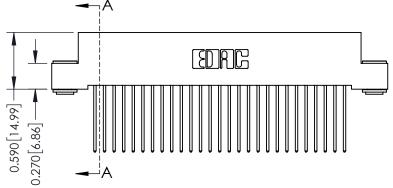

## **See Accompanying Pages for:**

- **Contact Bend Details**
- **Mounting Options**

342 / 392 Card Edge Connector Part Number: 392-054-542-203

YOUR CONNECTION TO QUALITY & SERVICE

342 ENG MASTER J.LEE DATE: OCT. 06/09 SHEET 1 OF 3

342 Assembly

THIS IS A C.A.D. GENERATED DRAWING DO NOT MAKE MANUAL REVISIONS TO MASTER. ISSUE NUMBER

ORIGINAL

1

| 342 / 392 Series Card Edge Connector<br>Contact Bend Detail |                                                                                                                                                                                                  | ACAD REFERENCE NO. 342 ENG MASTER |             |                  |        |
|-------------------------------------------------------------|--------------------------------------------------------------------------------------------------------------------------------------------------------------------------------------------------|-----------------------------------|-------------|------------------|--------|
|                                                             |                                                                                                                                                                                                  | DRAWN:                            | J.LEE       | DATE: OCT. 06/09 |        |
|                                                             |                                                                                                                                                                                                  | CHECKED:                          |             | DATE:            |        |
| TORONTO, ONTARIO                                            | THESE DRAWINGS AND SPECIFICATIONS ARE THE PROPERTY OF EDAC INC. AND SHALL NOT BE REPRODUCED, OR COPIED OR USED AS THE BASIS FOR THE MANUFACTURE OR SALE OF APPARATUS WITHOUT WRITTEN PERMISSION. | SCALE:                            | NTS         | SHEET :          | 2 OF 3 |
|                                                             |                                                                                                                                                                                                  | DRAWING                           | NUMBER      |                  | ISSUE  |
| YOUR CONNECTION TO QUALITY & SERVICE                        |                                                                                                                                                                                                  | 3                                 | 42 Assembly |                  | 1      |