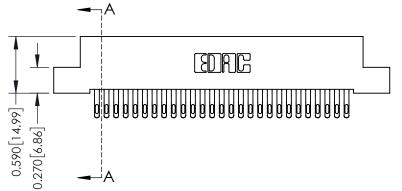

## **See Accompanying Pages for:**

- **Contact Bend Details**
- **Mounting Options**

342 / 392 Card Edge Connector Part Number: 392-054-555-204

| ACAD REFERENCE NO. 342 ENG MASTER |                  |  |  |  |
|-----------------------------------|------------------|--|--|--|
| DRAWN: J.LEE                      | DATE: OCT. 06/09 |  |  |  |
| CHECKED:                          | DATE:            |  |  |  |
| SCALE: NTS                        | SHEET 1 OF 3     |  |  |  |
| DRAWING NUMBER                    | ISSUE            |  |  |  |

342 Assembly

THIS IS A C.A.D. GENERATED DRAWING DO NOT MAKE MANUAL REVISIONS TO MASTER. ISSUE NUMBER

ORIGINAL

1

| 342 / 392 Series Card Edge Connector<br>Contact Bend Detail |                                                                                                                                   | ACAD REFERENCE NO. 342 ENG MASTER |             |                  |        |
|-------------------------------------------------------------|-----------------------------------------------------------------------------------------------------------------------------------|-----------------------------------|-------------|------------------|--------|
|                                                             |                                                                                                                                   | DRAWN:                            | J.LEE       | DATE: OCT. 06/09 |        |
|                                                             |                                                                                                                                   | CHECKED:                          |             | DATE:            |        |
| EDAC INC                                                    | ARE THE PROPERTY OF EDAC INC.,AND SHALL NOT BE REPRODUCED,OR COPIED OR USED AS THE BASIS FOR THE MANUFACTURE OR SALE OF APPARATUS | SCALE:                            | NTS         | SHEET :          | 2 OF 3 |
| TORONTO, ONTARIO                                            |                                                                                                                                   | DRAWING                           | NUMBER      |                  | ISSUE  |
| YOUR CONNECTION TO QUALITY & SERVICE                        |                                                                                                                                   | 3                                 | 42 Assembly |                  | 1      |