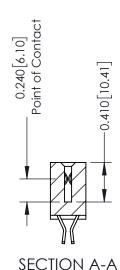

## **Contact Detail**

555-Extender Board Bend (Code 500 Contacts) .100 [2.54] Contact Spacing x .200 [5.08] Row Spacing

342 Assembly

THIS IS A C.A.D. GENERATED DRAWING DO NOT MAKE MANUAL REVISIONS TO MASTER. ISSUE NUMBER

ORIGINAL

1

| 342 / 392 Series Card Edge Connector<br>Contact Bend Detail |                                                                                                                                   | ACAD REFERENCE NO. 342 ENG MASTER |             |                  |        |
|-------------------------------------------------------------|-----------------------------------------------------------------------------------------------------------------------------------|-----------------------------------|-------------|------------------|--------|
|                                                             |                                                                                                                                   | DRAWN:                            | J.LEE       | DATE: OCT. 06/09 |        |
|                                                             |                                                                                                                                   | CHECKED:                          |             | DATE:            |        |
| EDAC INC                                                    | ARE THE PROPERTY OF EDAC INC.,AND SHALL NOT BE REPRODUCED,OR COPIED OR USED AS THE BASIS FOR THE MANUFACTURE OR SALE OF APPARATUS | SCALE:                            | NTS         | SHEET :          | 2 OF 3 |
| TORONTO, ONTARIO                                            |                                                                                                                                   | DRAWING                           | NUMBER      |                  | ISSUE  |
| YOUR CONNECTION TO QUALITY & SERVICE                        |                                                                                                                                   | 3                                 | 42 Assembly |                  | 1      |