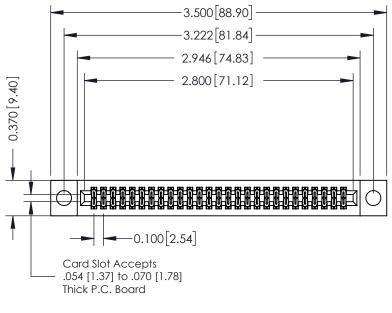

## **Mounting Option** 04-.156 (3.96) Dia. Mounting Holes 0.370 [9.40]

## **See Accompanying Pages for:**

- **Contact Bend Details**
- **Mounting Options**

342 / 392 Card Edge Connector Part Number: 392-054-555-204

| ACAD REFERENCE NO. 342 ENG MASTER |                  |  |  |  |
|-----------------------------------|------------------|--|--|--|
| DRAWN: J.LEE                      | DATE: OCT. 06/09 |  |  |  |
| CHECKED:                          | DATE:            |  |  |  |
| SCALE: NTS                        | SHEET 1 OF 3     |  |  |  |
| DRAWING NUMBER                    | ISSUE            |  |  |  |