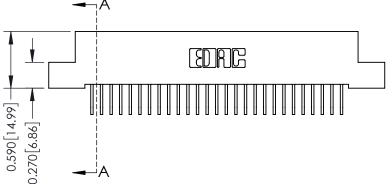

## **See Accompanying Pages for:**

- **Contact Bend Details**
- **Mounting Options**

342 / 392 Card Edge Connector Part Number: 392-054-558-202

YOUR CONNECTION TO QUALITY & SERVICE

| ACAD REFERENCE NO. 342 ENG MASTER |                  |  |  |  |
|-----------------------------------|------------------|--|--|--|
| DRAWN: J.LEE                      | DATE: OCT. 06/09 |  |  |  |
| CHECKED:                          | DATE:            |  |  |  |
| SCALE: NTS                        | SHEET 1 OF 3     |  |  |  |
| DRAWING NUMBER                    | ISSUE            |  |  |  |