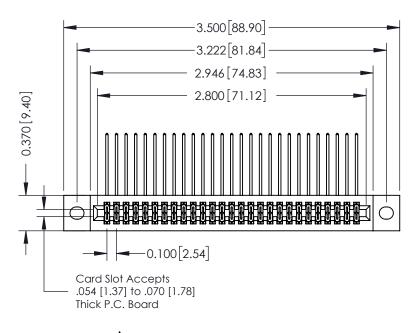

## **See Accompanying Pages for:**

- **Contact Bend Details**
- **Mounting Options**

342 / 392 Card Edge Connector Part Number: 392-054-558-202

YOUR CONNECTION TO QUALITY & SERVICE

| ACAD REFERENCE NO. 342 ENG MASTER |                  |  |  |  |
|-----------------------------------|------------------|--|--|--|
| DRAWN: J.LEE                      | DATE: OCT. 06/09 |  |  |  |
| CHECKED:                          | DATE:            |  |  |  |
| SCALE: NTS                        | SHEET 1 OF 3     |  |  |  |
| DRAWING NUMBER                    | ISSUE            |  |  |  |