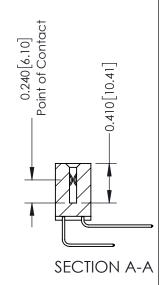

**Mounting Option** 

02-.128 (3.25) Wide Mounting Slots

**Contact Detail** 

558-90 Degree Bend (Code 541 Contacts) .100 [2.54] Contact Spacing x .200 [5.08] Row Spacing