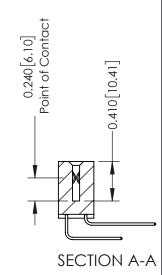

**Mounting Option** 

02-.128 (3.25) Wide Mounting Slots

**Contact Detail** 

559-90 Degree Bend (Code 541 Contacts) .100 [2.54] Contact Spacing x .200 [5.08] Row Spacing

342 Assembly

THIS IS A C.A.D. GENERATED DRAWING DO NOT MAKE MANUAL REVISIONS TO MASTER. ISSUE NUMBER

ORIGINAL

1

| 342 / 392 Series Card Edge Connector |                                                                                                                                             |          | ACAD REFERENCE NO. 342 ENG MASTER |                  |        |  |
|--------------------------------------|---------------------------------------------------------------------------------------------------------------------------------------------|----------|-----------------------------------|------------------|--------|--|
| Contact Bend Detail                  |                                                                                                                                             | DRAWN:   | J.LEE                             | DATE: OCT. 06/09 |        |  |
|                                      |                                                                                                                                             | CHECKED: |                                   | DATE:            |        |  |
|                                      | THESE DRAWINGS AND SPECIFICATIONS<br>ARE THE PROPERTY OF EDAC INC.,AND<br>SHALL NOT BE REPRODUCED,OR COPIED<br>OR USED AS THE BASIS FOR THE | SCALE:   | NTS                               | SHEET :          | 2 OF 3 |  |
|                                      |                                                                                                                                             | DRAWING  | NUMBER                            |                  | ISSUE  |  |
| YOUR CONNECTION TO QUALITY & SERVICE | MANUFACTURE OR SALE OF APPARATUS                                                                                                            | 3        | 42 Assembly                       |                  | 1      |  |