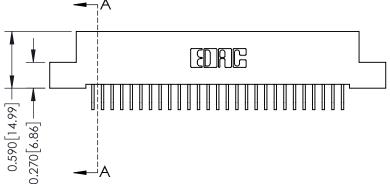

|   | ACAD REFERENCE NO | 342 ENG MASTER   |
|---|-------------------|------------------|
|   | DRAWN: J.LEE      | DATE: OCT. 06/09 |
|   | CHECKED:          | DATE:            |
|   | SCALE: NTS        | SHEET 1 OF 3     |
| ) | DRAWING NUMBER    | ISSUE            |

342 Assembly

THIS IS A C.A.D. GENERATED DRAWING DO NOT MAKE MANUAL REVISIONS TO MASTER. ISSUE NUMBER

ORIGINAL

1

| 342 / 392 Series Card Edge Connector |                                                                                                                                             |          | ACAD REFERENCE NO. 342 ENG MASTER |                  |        |  |
|--------------------------------------|---------------------------------------------------------------------------------------------------------------------------------------------|----------|-----------------------------------|------------------|--------|--|
| Contact Bend Detail                  |                                                                                                                                             | DRAWN:   | J.LEE                             | DATE: OCT. 06/09 |        |  |
|                                      |                                                                                                                                             | CHECKED: |                                   | DATE:            |        |  |
|                                      | THESE DRAWINGS AND SPECIFICATIONS<br>ARE THE PROPERTY OF EDAC INC.,AND<br>SHALL NOT BE REPRODUCED,OR COPIED<br>OR USED AS THE BASIS FOR THE | SCALE:   | NTS                               | SHEET :          | 2 OF 3 |  |
|                                      |                                                                                                                                             | DRAWING  | NUMBER                            |                  | ISSUE  |  |
| YOUR CONNECTION TO QUALITY & SERVICE | MANUFACTURE OR SALE OF APPARATUS                                                                                                            | 3        | 42 Assembly                       |                  | 1      |  |