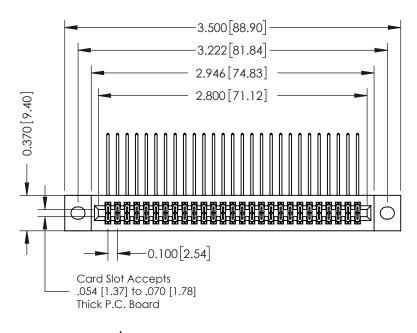

|   | ACAD REFERENCE NO | 342 ENG MASTER   |
|---|-------------------|------------------|
|   | DRAWN: J.LEE      | DATE: OCT. 06/09 |
|   | CHECKED:          | DATE:            |
|   | SCALE: NTS        | SHEET 1 OF 3     |
| ) | DRAWING NUMBER    | ISSUE            |

342 Assembly

THIS IS A C.A.D. GENERATED DRAWING DO NOT MAKE MANUAL REVISIONS TO MASTER. ISSUE NUMBER

ORIGINAL

1

| 342 / 392 Series Card Edge Connector |                                                                                                                                             |          | ACAD REFERENCE NO. 342 ENG MASTER |                  |        |  |
|--------------------------------------|---------------------------------------------------------------------------------------------------------------------------------------------|----------|-----------------------------------|------------------|--------|--|
| Contact Bend Detail                  |                                                                                                                                             | DRAWN:   | J.LEE                             | DATE: OCT. 06/09 |        |  |
|                                      |                                                                                                                                             | CHECKED: |                                   | DATE:            |        |  |
|                                      | THESE DRAWINGS AND SPECIFICATIONS<br>ARE THE PROPERTY OF EDAC INC.,AND<br>SHALL NOT BE REPRODUCED,OR COPIED<br>OR USED AS THE BASIS FOR THE | SCALE:   | NTS                               | SHEET :          | 2 OF 3 |  |
|                                      |                                                                                                                                             | DRAWING  | NUMBER                            |                  | ISSUE  |  |
| YOUR CONNECTION TO QUALITY & SERVICE | MANUFACTURE OR SALE OF APPARATUS                                                                                                            | 3        | 42 Assembly                       |                  | 1      |  |