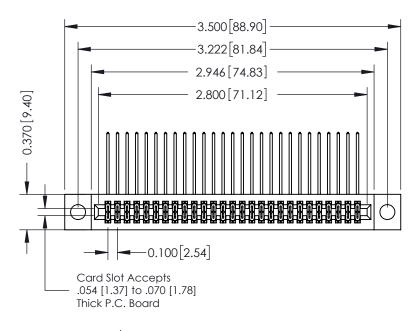

## **See Accompanying Pages for:**

- **Contact Bend Details**
- **Mounting Options**

342 / 392 Card Edge Connector Part Number: 392-054-559-204

YOUR CONNECTION TO QUALITY & SERVICE

342 ENG MASTER J.LEE DATE: OCT. 06/09 SHEET 1 OF 3