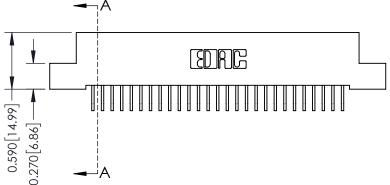

## **See Accompanying Pages for:**

- **Contact Bend Details**
- **Mounting Options**

342 / 392 Card Edge Connector Part Number: 392-054-559-204

YOUR CONNECTION TO QUALITY & SERVICE

342 ENG MASTER J.LEE DATE: OCT. 06/09 SHEET 1 OF 3