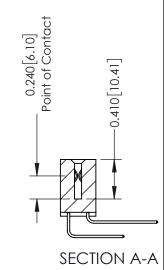

**Mounting Option** 

04-.156 (3.96) Dia. Mounting Holes

**Contact Detail** 

559-90 Degree Bend (Code 541 Contacts) .100 [2.54] Contact Spacing x .200 [5.08] Row Spacing