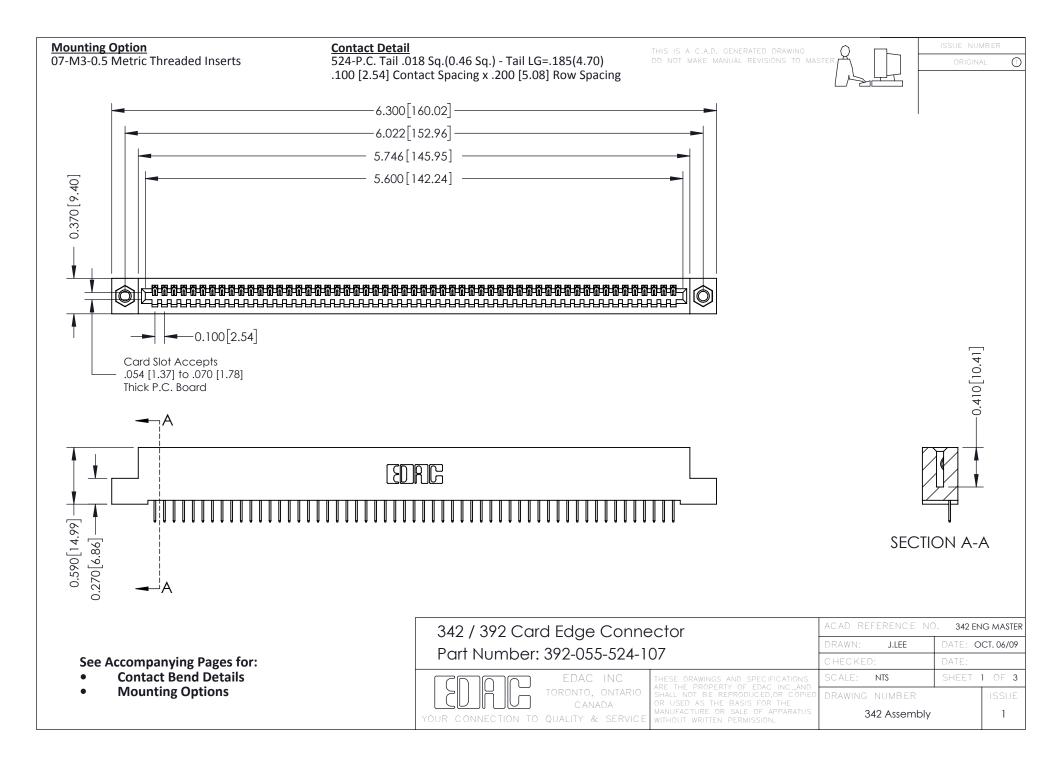

THIS IS A C.A.D. GENERATED DRAWING DO NOT MAKE MANUAL REVISIONS TO MASTER. ISSUE NUMBER

ORIGINAL

1



| 342 / 392 Series Card Edge Connector<br>Contact Bend Detail |                                                                                                                                                                                                  | ACAD REFERENCE NO. 342 ENG MASTER |             |                  |        |
|-------------------------------------------------------------|--------------------------------------------------------------------------------------------------------------------------------------------------------------------------------------------------|-----------------------------------|-------------|------------------|--------|
|