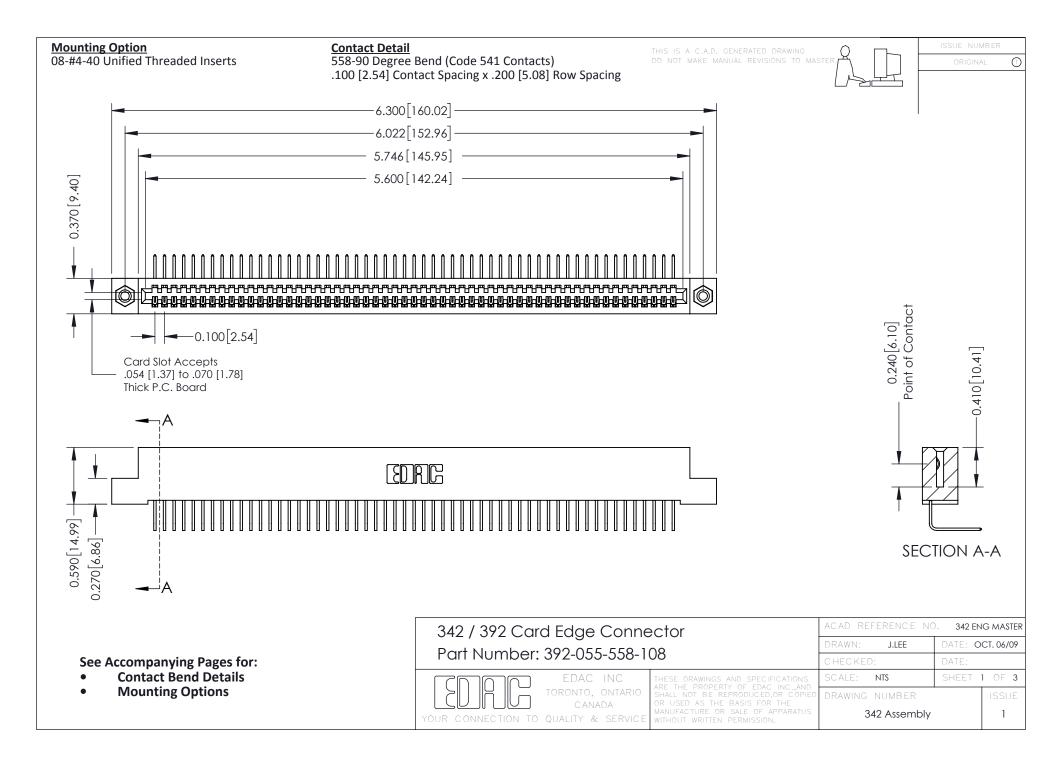

THIS IS A C.A.D. GENERATED DRAWING DO NOT MAKE MANUAL REVISIONS TO MASTER. ISSUE NUMBER

ORIGINAL

1



| 342 / 392 Series Card Edge Connector<br>Contact Bend Detail |                                                                                                                                                                                                  | ACAD REFERENCE NO. 342 ENG MASTER |             |                  |        |
|-------------------------------------------------------------|--------------------------------------------------------------------------------------------------------------------------------------------------------------------------------------------------|-----------------------------------|-------------|------------------|--------|
|