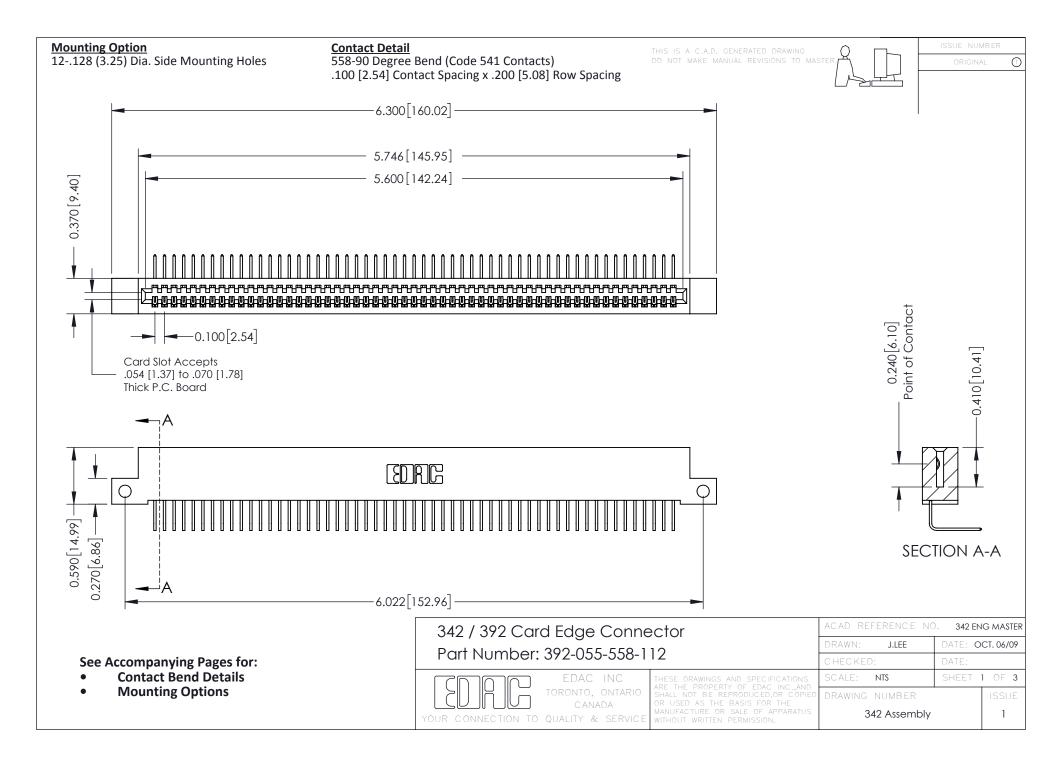

THIS IS A C.A.D. GENERATED DRAWING DO NOT MAKE MANUAL REVISIONS TO MASTER. ISSUE NUMBER

ORIGINAL

1



| 342 / 392 Series Card Edge Connector<br>Contact Bend Detail |                                                                                                                                                                                                  | ACAD REFERENCE NO. 342 ENG MASTER |             |                  |        |
|-------------------------------------------------------------|--------------------------------------------------------------------------------------------------------------------------------------------------------------------------------------------------|-----------------------------------|-------------|------------------|--------|
|