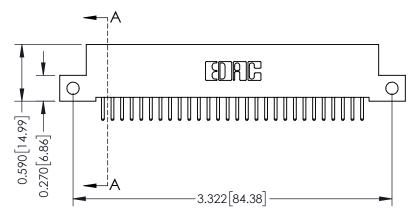

## **See Accompanying Pages for:**

- **Contact Bend Details**
- **Mounting Options**

342 / 392 Card Edge Connector Part Number: 392-056-520-212

YOUR CONNECTION TO QUALITY & SERVICE

342 ENG MASTER J.LEE DATE: OCT. 06/09 SHEET 1 OF 3

THIS IS A C.A.D. GENERATED DRAWING DO NOT MAKE MANUAL REVISIONS TO MASTER

ISSUE NUMBER

ORIGINAL

1

| 342 / 392 Card Edge Connector<br>Mounting Options |                                                                                                                                                                                               | ACAD REFERENCE NO. 342 ENG MASTER |                         |        |  |  |
|---------------------------------------------------|-----------------------------------------------------------------------------------------------------------------------------------------------------------------------------------------------|-----------------------------------|-------------------------|--------|--|--|
|                                                   |                                                                                                                                                                                               | DRAWN: J.LEE                      | DATE: <b>OCT. 06/09</b> |        |  |  |
|                                                   |                                                                                                                                                                                               | CHECKED:                          | DATE:                   |        |  |  |
| TORONTO, ONTARIO                                  | THESE DRAWINGS AND SPECIFICATIONS ARE THE PROPERTY OF EDAC INCAND SHALL NOT BE REPRODUCED,OR COPIED OR USED AS THE BASIS FOR THE MANUFACTURE OR SALE OF APPARATUS WITHOUT WRITTEN PERMISSION. | SCALE: NTS                        | SHEET :                 | 3 OF 3 |  |  |
|                                                   |                                                                                                                                                                                               | DRAWING NUMBER                    | •                       | ISSUE  |  |  |
| YOUR CONNECTION TO QUALITY & SERVICE              |                                                                                                                                                                                               | 342 Assembly                      |                         | 1      |  |  |