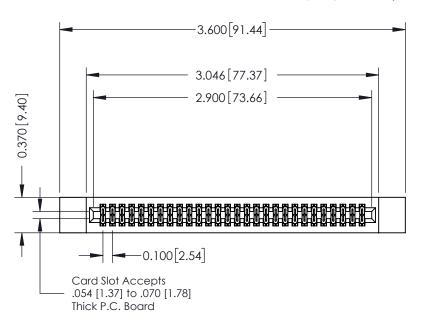

## **See Accompanying Pages for:**

- **Contact Bend Details**
- **Mounting Options**

342 / 392 Card Edge Connector Part Number: 392-056-520-212

YOUR CONNECTION TO QUALITY & SERVICE

342 ENG MASTER J.LEE DATE: OCT. 06/09 SHEET 1 OF 3

342 Assembly

THIS IS A C.A.D. GENERATED DRAWING DO NOT MAKE MANUAL REVISIONS TO MASTER. ISSUE NUMBER

ORIGINAL

1

| 342 / 392 Series Card Edge Connector<br>Contact Bend Detail |                                                                                                                                                                                                  | ACAD REFERENCE NO. 342 ENG MASTER |             |                  |        |
|-------------------------------------------------------------|--------------------------------------------------------------------------------------------------------------------------------------------------------------------------------------------------|-----------------------------------|-------------|------------------|--------|
|                                                             |                                                                                                                                                                                                  | DRAWN:                            | J.LEE       | DATE: OCT. 06/09 |        |
|                                                             |                                                                                                                                                                                                  | CHECKED:                          |             | DATE:            |        |
| TORONTO, ONTARIO                                            | THESE DRAWINGS AND SPECIFICATIONS ARE THE PROPERTY OF EDAC INC. AND SHALL NOT BE REPRODUCED, OR COPIED OR USED AS THE BASIS FOR THE MANUFACTURE OR SALE OF APPARATUS WITHOUT WRITTEN PERMISSION. | SCALE:                            | NTS         | SHEET :          | 2 OF 3 |
|                                                             |                                                                                                                                                                                                  | DRAWING                           | NUMBER      |                  | ISSUE  |
| YOUR CONNECTION TO QUALITY & SERVICE                        |                                                                                                                                                                                                  | 3                                 | 42 Assembly |                  | 1      |