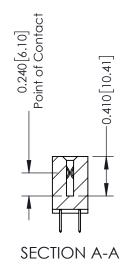

**Mounting Option** 

12-.128 (3.25) Dia. Side Mounting Holes

**Contact Detail** 

520-P.C. Tail .030x.018(0.76x0.46) - Tail LG=.185(4.70) .100 [2.54] Contact Spacing x .200 [5.08] Row Spacing