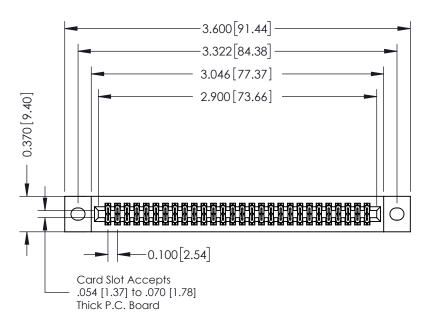

## **See Accompanying Pages for:**

- **Contact Bend Details**
- **Mounting Options**

342 / 392 Card Edge Connector Part Number: 392-056-523-202

YOUR CONNECTION TO QUALITY & SERVICE

342 ENG MASTER DATE: OCT. 06/09 J.LEE SHEET 1 OF 3

342 Assembly

THIS IS A C.A.D. GENERATED DRAWING DO NOT MAKE MANUAL REVISIONS TO MASTER. ISSUE NUMBER

ORIGINAL

1

| 342 / 392 Series Card Edge Connector<br>Contact Bend Detail |                                                                                                                                                                                                  | ACAD REFERENCE NO. 342 ENG MASTER |             |                  |        |
|-------------------------------------------------------------|--------------------------------------------------------------------------------------------------------------------------------------------------------------------------------------------------|-----------------------------------|-------------|------------------|--------|
|                                                             |                                                                                                                                                                                                  | DRAWN:                            | J.LEE       | DATE: OCT. 06/09 |        |
|                                                             |                                                                                                                                                                                                  | CHECKED:                          |             | DATE:            |        |
| TORONTO, ONTARIO                                            | THESE DRAWINGS AND SPECIFICATIONS ARE THE PROPERTY OF EDAC INC. AND SHALL NOT BE REPRODUCED, OR COPIED OR USED AS THE BASIS FOR THE MANUFACTURE OR SALE OF APPARATUS WITHOUT WRITTEN PERMISSION. | SCALE:                            | NTS         | SHEET :          | 2 OF 3 |
|                                                             |                                                                                                                                                                                                  | DRAWING                           | NUMBER      |                  | ISSUE  |
| YOUR CONNECTION TO QUALITY & SERVICE                        |                                                                                                                                                                                                  | 3                                 | 42 Assembly |                  | 1      |