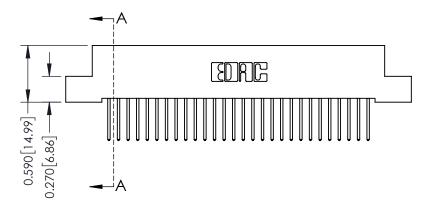

THIS IS A C.A.D. GENERATED DRAWING DO NOT MAKE MANUAL REVISIONS TO MASTER

ISSUE NUMBER

ORIGINAL

1

| 342 / 392 Card Edge Connector<br>Mounting Options |                                                                                                                                                                                               | ACAD REFERENCE NO. 342 ENG MASTER |                         |        |  |  |
|---------------------------------------------------|-----------------------------------------------------------------------------------------------------------------------------------------------------------------------------------------------|-----------------------------------|-------------------------|--------|--|--|
|                                                   |                                                                                                                                                                                               | DRAWN: J.LEE                      | DATE: <b>OCT. 06/09</b> |        |  |  |
|                                                   |                                                                                                                                                                                               | CHECKED:                          | DATE:                   |        |  |  |
| TORONTO, ONTARIO                                  | THESE DRAWINGS AND SPECIFICATIONS ARE THE PROPERTY OF EDAC INCAND SHALL NOT BE REPRODUCED,OR COPIED OR USED AS THE BASIS FOR THE MANUFACTURE OR SALE OF APPARATUS WITHOUT WRITTEN PERMISSION. | SCALE: NTS                        | SHEET :                 | 3 OF 3 |  |  |
|                                                   |                                                                                                                                                                                               | DRAWING NUMBER                    | •                       | ISSUE  |  |  |
| YOUR CONNECTION TO QUALITY & SERVICE              |                                                                                                                                                                                               | 342 Assembly                      |                         | 1      |  |  |