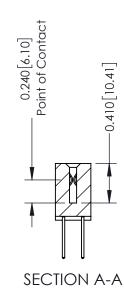

**Mounting Option** 02-.128 (3.25) Wide Mounting Slots **Contact Detail** 

523-P.C. Tail .025 Sq.(0.64 Sq.) - Tail LG=.400(10.16) .100 [2.54] Contact Spacing x .200 [5.08] Row Spacing