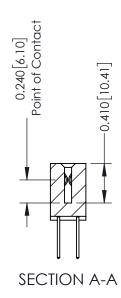

**Mounting Option** 

04-.156 (3.96) Dia. Mounting Holes

**Contact Detail** 

523-P.C. Tail .025 Sq.(0.64 Sq.) - Tail LG=.400(10.16) .100 [2.54] Contact Spacing x .200 [5.08] Row Spacing

**See Accompanying Pages for:** 

- **Contact Bend Details**
- **Mounting Options**

342 / 392 Card Edge Connector Part Number: 392-056-523-204

YOUR CONNECTION TO QUALITY & SERVICE

342 ENG MASTER DATE: OCT. 06/09 J.LEE SHEET 1 OF 3

342 Assembly