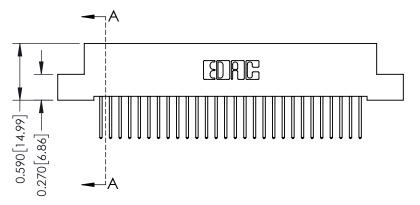

**Mounting Option** 

04-.156 (3.96) Dia. Mounting Holes

**Contact Detail** 

523-P.C. Tail .025 Sq.(0.64 Sq.) - Tail LG=.400(10.16) .100 [2.54] Contact Spacing x .200 [5.08] Row Spacing

**See Accompanying Pages for:** 

- **Contact Bend Details**
- **Mounting Options**

342 / 392 Card Edge Connector Part Number: 392-056-523-204

YOUR CONNECTION TO QUALITY & SERVICE

342 ENG MASTER DATE: OCT. 06/09 J.LEE SHEET 1 OF 3

342 Assembly