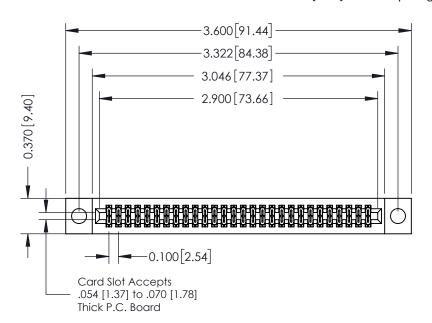

**Mounting Option** 

04-.156 (3.96) Dia. Mounting Holes

**Contact Detail** 

523-P.C. Tail .025 Sq.(0.64 Sq.) - Tail LG=.400(10.16) .100 [2.54] Contact Spacing x .200 [5.08] Row Spacing

**See Accompanying Pages for:** 

- **Contact Bend Details**
- **Mounting Options**

342 / 392 Card Edge Connector Part Number: 392-056-523-204

YOUR CONNECTION TO QUALITY & SERVICE

342 ENG MASTER DATE: OCT. 06/09 J.LEE SHEET 1 OF 3

342 Assembly