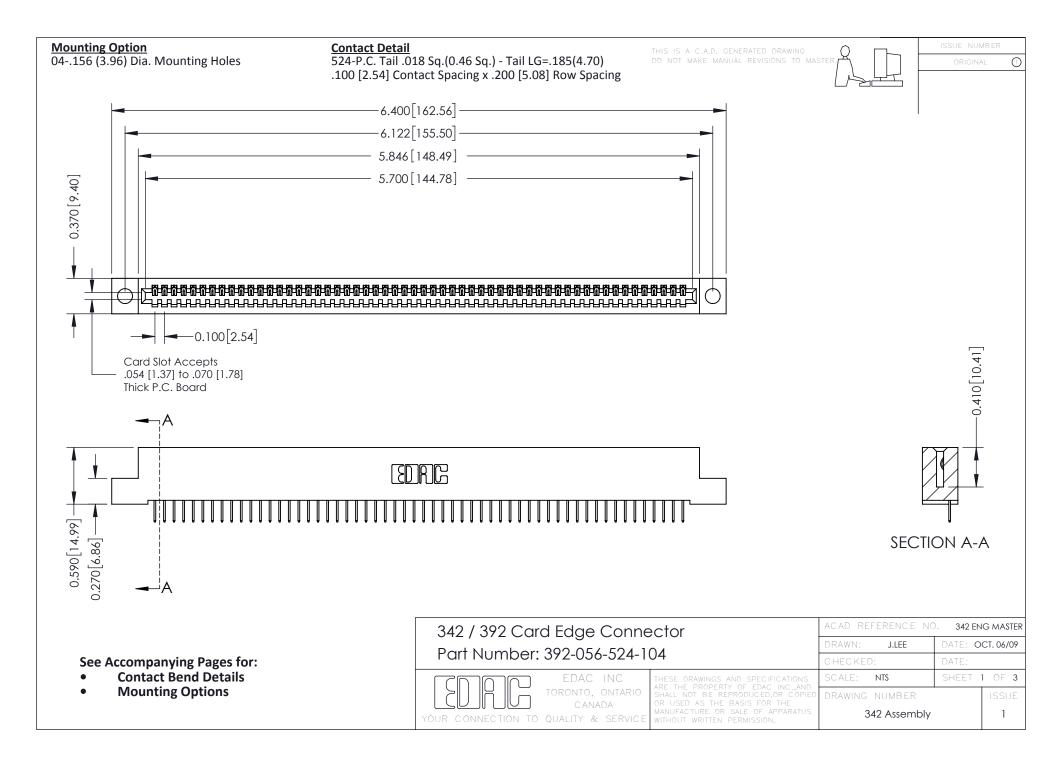

THIS IS A C.A.D. GENERATED DRAWING DO NOT MAKE MANUAL REVISIONS TO MASTER. ISSUE NUMBER

ORIGINAL

1



| 342 / 392 Series Card Edge Connector<br>Contact Bend Detail |                                                                                                                                                                                                  | ACAD REFERENCE NO. 342 ENG MASTER |             |                  |        |
|-------------------------------------------------------------|--------------------------------------------------------------------------------------------------------------------------------------------------------------------------------------------------|-----------------------------------|-------------|------------------|--------|
|