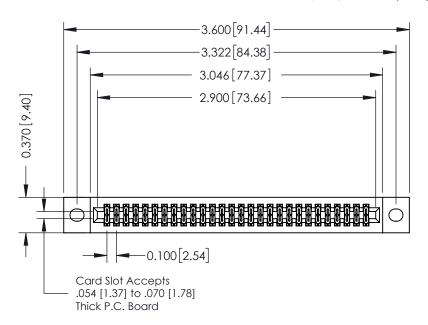

## **See Accompanying Pages for:**

- **Contact Bend Details**
- **Mounting Options**

342 / 392 Card Edge Connector Part Number: 392-056-524-202

YOUR CONNECTION TO QUALITY & SERVICE

|   | ACAD REFERENCE NO | 342 ENG MASTER          |
|---|-------------------|-------------------------|
|   | DRAWN: J.LEE      | DATE: <b>OCT. 06/09</b> |
|   | CHECKED:          |                         |
|   | SCALE: NTS        | SHEET 1 OF 3            |
| ) | DRAWING NUMBER    | ISSUE                   |

342 Assembly

THIS IS A C.A.D. GENERATED DRAWING DO NOT MAKE MANUAL REVISIONS TO MASTER. ISSUE NUMBER

ORIGINAL

1

| 342 / 392 Series Card Edge Connector |                                                                                                                                                                                                 |          | ACAD REFERENCE NO. 342 ENG MASTER |                  |        |  |
|--------------------------------------|-------------------------------------------------------------------------------------------------------------------------------------------------------------------------------------------------|----------|-----------------------------------|------------------|--------|--|
| Contact Bend Detail                  |                                                                                                                                                                                                 | DRAWN:   | J.LEE                             | DATE: OCT. 06/09 |        |  |
|                                      |                                                                                                                                                                                                 | CHECKED: |                                   | DATE:            |        |  |
| TORONTO, ONTARIO                     | THESE DRAWINGS AND SPECIFICATIONS ARE THE PROPERTY OF EDAC INC.,AND SHALL NOT BE REPRODUCED,OR COPIED OR USED AS THE BASIS FOR THE MANUFACTURE OR SALE OF APPARATUS WITHOUT WRITTEN PERMISSION. | SCALE:   | NTS                               | SHEET :          | 2 OF 3 |  |
|                                      |                                                                                                                                                                                                 | DRAWING  | NUMBER                            |                  | ISSUE  |  |
| YOUR CONNECTION TO QUALITY & SERVICE |                                                                                                                                                                                                 | 3        | 42 Assembly                       |                  | 1      |  |