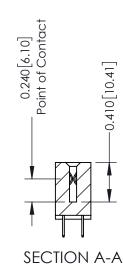

**Mounting Option** 02-.128 (3.25) Wide Mounting Slots **Contact Detail** 

524-P.C. Tail .018 Sq.(0.46 Sq.) - Tail LG=.185(4.70) .100 [2.54] Contact Spacing x .200 [5.08] Row Spacing