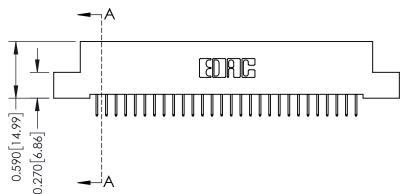

342 Assembly

THIS IS A C.A.D. GENERATED DRAWING DO NOT MAKE MANUAL REVISIONS TO MASTER. ISSUE NUMBER

ORIGINAL

1

| 342 / 392 Series Card Edge Connector |                                                                                                                                                                                                 |          | ACAD REFERENCE NO. 342 ENG MASTER |                  |        |  |
|--------------------------------------|-------------------------------------------------------------------------------------------------------------------------------------------------------------------------------------------------|----------|-----------------------------------|------------------|--------|--|
| Contact Bend Detail                  |                                                                                                                                                                                                 | DRAWN:   | J.LEE                             | DATE: OCT. 06/09 |        |  |
|                                      |                                                                                                                                                                                                 | CHECKED: |                                   | DATE:            |        |  |
| TORONTO, ONTARIO                     | THESE DRAWINGS AND SPECIFICATIONS ARE THE PROPERTY OF EDAC INC.,AND SHALL NOT BE REPRODUCED,OR COPIED OR USED AS THE BASIS FOR THE MANUFACTURE OR SALE OF APPARATUS WITHOUT WRITTEN PERMISSION. | SCALE:   | NTS                               | SHEET :          | 2 OF 3 |  |
|                                      |                                                                                                                                                                                                 | DRAWING  | NUMBER                            |                  | ISSUE  |  |
| YOUR CONNECTION TO QUALITY & SERVICE |                                                                                                                                                                                                 | 3        | 42 Assembly                       |                  | 1      |  |

THIS IS A C.A.D. GENERATED DRAWING DO NOT MAKE MANUAL REVISIONS TO MASTER

ISSUE NUMBER

ORIGINAL

1

| 342 / 392 Card Edge Conne                                            | ACAD REFERENCE NO. 342 ENG MASTER                                                                                                                                                               |                |                         |        |
|----------------------------------------------------------------------|-------------------------------------------------------------------------------------------------------------------------------------------------------------------------------------------------|----------------|-------------------------|--------|
| Mounting Options                                                     |                                                                                                                                                                                                 | DRAWN: J.LEE   | DATE: <b>OCT. 06/09</b> |        |
| Moorning Ophons                                                      | CHECKED:                                                                                                                                                                                        | DATE:          |                         |        |
| EDAC INC TORONTO, ONTARIO CANADA OUR CONNECTION TO QUALITY & SERVICE | THESE DRAWINGS AND SPECIFICATIONS ARE THE PROPERTY OF EDAC INC.,AND SHALL NOT BE REPRODUCED,OR COPIED OR USED AS THE BASIS FOR THE MANUFACTURE OR SALE OF APPARATUS WITHOUT WRITTEN PERMISSION. | SCALE: NTS     | SHEET :                 | 3 OF 3 |
|                                                                      |                                                                                                                                                                                                 | DRAWING NUMBER | •                       | ISSUE  |
|                                                                      |                                                                                                                                                                                                 | 342 Assembly   |                         | 1      |