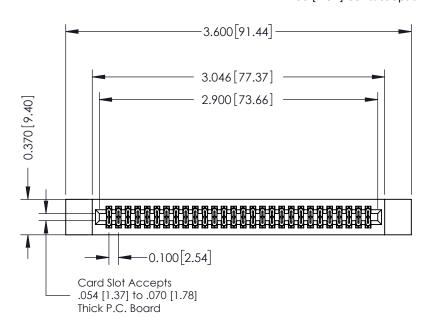

## **See Accompanying Pages for:**

- **Contact Bend Details**
- **Mounting Options**

342 / 392 Card Edge Connector Part Number: 392-056-524-212

YOUR CONNECTION TO QUALITY & SERVICE

342 ENG MASTER J.LEE DATE: OCT. 06/09 SHEET 1 OF 3

342 Assembly

THIS IS A C.A.D. GENERATED DRAWING DO NOT MAKE MANUAL REVISIONS TO MASTER. ISSUE NUMBER

ORIGINAL

1

| 342 / 392 Series Card Edge Connector<br>Contact Bend Detail |                                                                                                                                                                                                  | ACAD REFERENCE NO. 342 ENG MASTER |             |                  |        |
|-------------------------------------------------------------|--------------------------------------------------------------------------------------------------------------------------------------------------------------------------------------------------|-----------------------------------|-------------|------------------|--------|
|                                                             |                                                                                                                                                                                                  | DRAWN:                            | J.LEE       | DATE: OCT. 06/09 |        |
|                                                             |                                                                                                                                                                                                  | CHECKED:                          |             | DATE:            |        |
| TORONTO, ONTARIO                                            | THESE DRAWINGS AND SPECIFICATIONS ARE THE PROPERTY OF EDAC INC. AND SHALL NOT BE REPRODUCED, OR COPIED OR USED AS THE BASIS FOR THE MANUFACTURE OR SALE OF APPARATUS WITHOUT WRITTEN PERMISSION. | SCALE:                            | NTS         | SHEET :          | 2 OF 3 |
|                                                             |                                                                                                                                                                                                  | DRAWING                           | NUMBER      |                  | ISSUE  |
| YOUR CONNECTION TO QUALITY & SERVICE                        |                                                                                                                                                                                                  | 3                                 | 42 Assembly |                  | 1      |