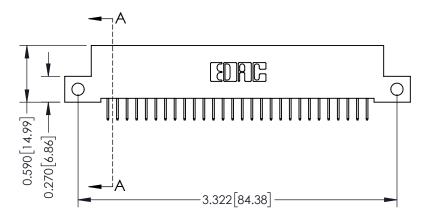

**Mounting Option** 

12-.128 (3.25) Dia. Side Mounting Holes

**Contact Detail** 

524-P.C. Tail .018 Sq.(0.46 Sq.) - Tail LG=.185(4.70) .100 [2.54] Contact Spacing x .200 [5.08] Row Spacing

THIS IS A C.A.D. GENERATED DRAWING DO NOT MAKE MANUAL REVISIONS TO MASTER

ISSUE NUMBER

ORIGINAL

1

| 342 / 392 Card Edge Connector<br>Mounting Options |                                                                                                                                                                                               | ACAD REFERENCE NO. 342 ENG MASTER |                         |        |  |  |
|---------------------------------------------------|-----------------------------------------------------------------------------------------------------------------------------------------------------------------------------------------------|-----------------------------------|-------------------------|--------|--|--|
|                                                   |                                                                                                                                                                                               | DRAWN: J.LEE                      | DATE: <b>OCT. 06/09</b> |        |  |  |
|                                                   |                                                                                                                                                                                               | CHECKED:                          | DATE:                   |        |  |  |
| TORONTO, ONTARIO                                  | THESE DRAWINGS AND SPECIFICATIONS ARE THE PROPERTY OF EDAC INCAND SHALL NOT BE REPRODUCED,OR COPIED OR USED AS THE BASIS FOR THE MANUFACTURE OR SALE OF APPARATUS WITHOUT WRITTEN PERMISSION. | SCALE: NTS                        | SHEET :                 | 3 OF 3 |  |  |
|                                                   |                                                                                                                                                                                               | DRAWING NUMBER                    | •                       | ISSUE  |  |  |
| YOUR CONNECTION TO QUALITY & SERVICE              |                                                                                                                                                                                               | 342 Assembly                      |                         | 1      |  |  |