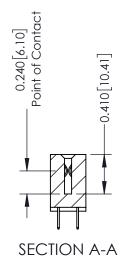

**Mounting Option** 

12-.128 (3.25) Dia. Side Mounting Holes

**Contact Detail** 

524-P.C. Tail .018 Sq.(0.46 Sq.) - Tail LG=.185(4.70) .100 [2.54] Contact Spacing x .200 [5.08] Row Spacing