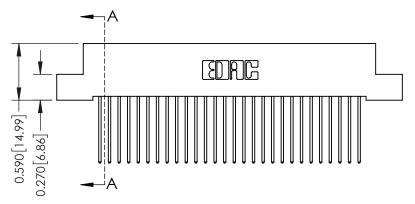

342 Assembly

THIS IS A C.A.D. GENERATED DRAWING DO NOT MAKE MANUAL REVISIONS TO MASTER. ISSUE NUMBER

ORIGINAL

1

| 342 / 392 Series Card Edge Connector |                                                                                    |          | ACAD REFERENCE NO. 342 ENG MASTER |                  |        |  |
|--------------------------------------|------------------------------------------------------------------------------------|----------|-----------------------------------|------------------|--------|--|
| Contact Bend Detail                  |                                                                                    | DRAWN:   | J.LEE                             | DATE: OCT. 06/09 |        |  |
|                                      |                                                                                    | CHECKED: |                                   | DATE:            |        |  |
| EDAC INC                             | TORONTO, ONTARIO ARE THE PROPERTY OF EDAC INCAND SHALL NOT BE REPRODUCED,OR COPIED | SCALE:   | NTS                               | SHEET :          | 2 OF 3 |  |
|                                      |                                                                                    | DRAWING  | NUMBER                            |                  | ISSUE  |  |
| YOUR CONNECTION TO QUALITY & SERVICE | MANUFACTURE OR SALE OF APPARATUS                                                   | 3        | 42 Assembly                       |                  | 1      |  |