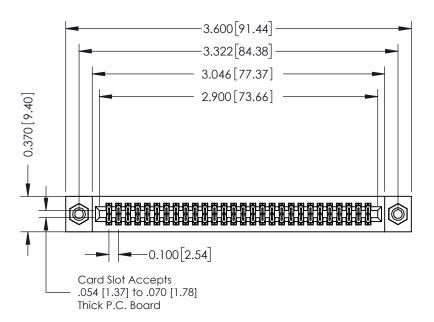

342 Assembly

THIS IS A C.A.D. GENERATED DRAWING DO NOT MAKE MANUAL REVISIONS TO MASTER. ISSUE NUMBER

ORIGINAL

1

| 342 / 392 Series Card Edge Connector |                                                                                    |          | ACAD REFERENCE NO. 342 ENG MASTER |                  |        |  |
|--------------------------------------|------------------------------------------------------------------------------------|----------|-----------------------------------|------------------|--------|--|
| Contact Bend Detail                  |                                                                                    | DRAWN:   | J.LEE                             | DATE: OCT. 06/09 |        |  |
|                                      |                                                                                    | CHECKED: |                                   | DATE:            |        |  |
| EDAC INC                             | TORONTO, ONTARIO ARE THE PROPERTY OF EDAC INCAND SHALL NOT BE REPRODUCED,OR COPIED | SCALE:   | NTS                               | SHEET :          | 2 OF 3 |  |
|                                      |                                                                                    | DRAWING  | NUMBER                            |                  | ISSUE  |  |
| YOUR CONNECTION TO QUALITY & SERVICE | MANUFACTURE OR SALE OF APPARATUS                                                   | 3        | 42 Assembly                       |                  | 1      |  |