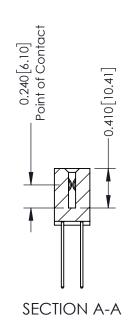

342 Assembly

THIS IS A C.A.D. GENERATED DRAWING DO NOT MAKE MANUAL REVISIONS TO MASTER. ISSUE NUMBER

ORIGINAL

1

| 342 / 392 Series Card Edge Connector |                                                                                    |          | ACAD REFERENCE NO. 342 ENG MASTER |                  |        |  |
|--------------------------------------|------------------------------------------------------------------------------------|----------|-----------------------------------|------------------|--------|--|
| Contact Bend Detail                  |                                                                                    | DRAWN:   | J.LEE                             | DATE: OCT. 06/09 |        |  |
|                                      |                                                                                    | CHECKED: |                                   | DATE:            |        |  |
| EDAC INC                             | TORONTO, ONTARIO ARE THE PROPERTY OF EDAC INCAND SHALL NOT BE REPRODUCED,OR COPIED | SCALE:   | NTS                               | SHEET :          | 2 OF 3 |  |
|                                      |                                                                                    | DRAWING  | NUMBER                            |                  | ISSUE  |  |
| YOUR CONNECTION TO QUALITY & SERVICE | MANUFACTURE OR SALE OF APPARATUS                                                   | 3        | 42 Assembly                       |                  | 1      |  |