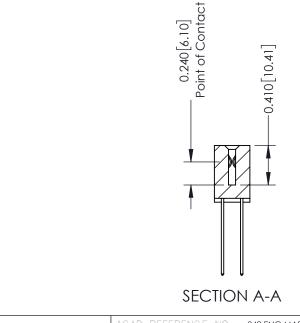

342 Assembly

THIS IS A C.A.D. GENERATED DRAWING DO NOT MAKE MANUAL REVISIONS TO MASTER. ISSUE NUMBER

ORIGINAL

1

| 342 / 392 Series Card Edge Connector<br>Contact Bend Detail |                                                                                                                                   | ACAD REFERENCE NO. 342 ENG MASTER |             |          |          |
|-------------------------------------------------------------|-----------------------------------------------------------------------------------------------------------------------------------|-----------------------------------|-------------|----------|----------|
|                                                             |                                                                                                                                   | DRAWN:                            | J.LEE       | DATE: OC | T. 06/09 |
|                                                             |                                                                                                                                   | CHECKED                           | ):          | DATE:    |          |
| EDAC INC                                                    | ARE THE PROPERTY OF EDAC INC.,AND SHALL NOT BE REPRODUCED,OR COPIED OR USED AS THE BASIS FOR THE MANUFACTURE OR SALE OF APPARATUS | SCALE:                            | NTS         | SHEET :  | 2 OF 3   |
| TORONTO, ONTARIO                                            |                                                                                                                                   | DRAWING                           | NUMBER      |          | ISSUE    |
| YOUR CONNECTION TO QUALITY & SERVICE                        |                                                                                                                                   | 3                                 | 42 Assembly |          | 1        |