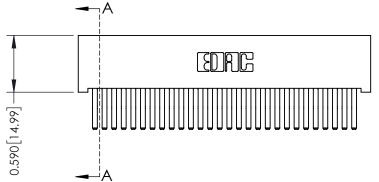

## **See Accompanying Pages for:**

- **Contact Bend Details**
- **Mounting Options**

| 342 / 392 Card Edge Connector |
|-------------------------------|
| Part Number: 392-056-560-201  |

YOUR CONNECTION TO QUALITY & SERVICE