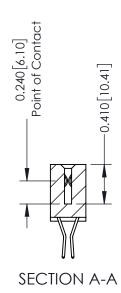

**Mounting Option** 01-No Mounting Lugs **Contact Detail** 

560-Extender Board Bend (Code 523 Contacts) .100 [2.54] Contact Spacing x .200 [5.08] Row Spacing

1