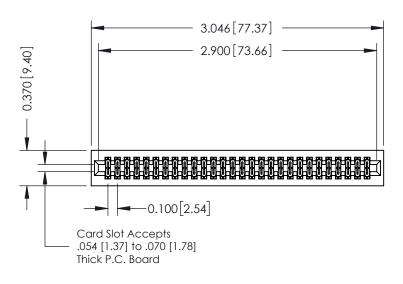

## **See Accompanying Pages for:**

- **Contact Bend Details**
- **Mounting Options**

| 342 / 392 Card Edge Connector |
|-------------------------------|
| Part Number: 392-056-560-201  |

YOUR CONNECTION TO QUALITY & SERVICE