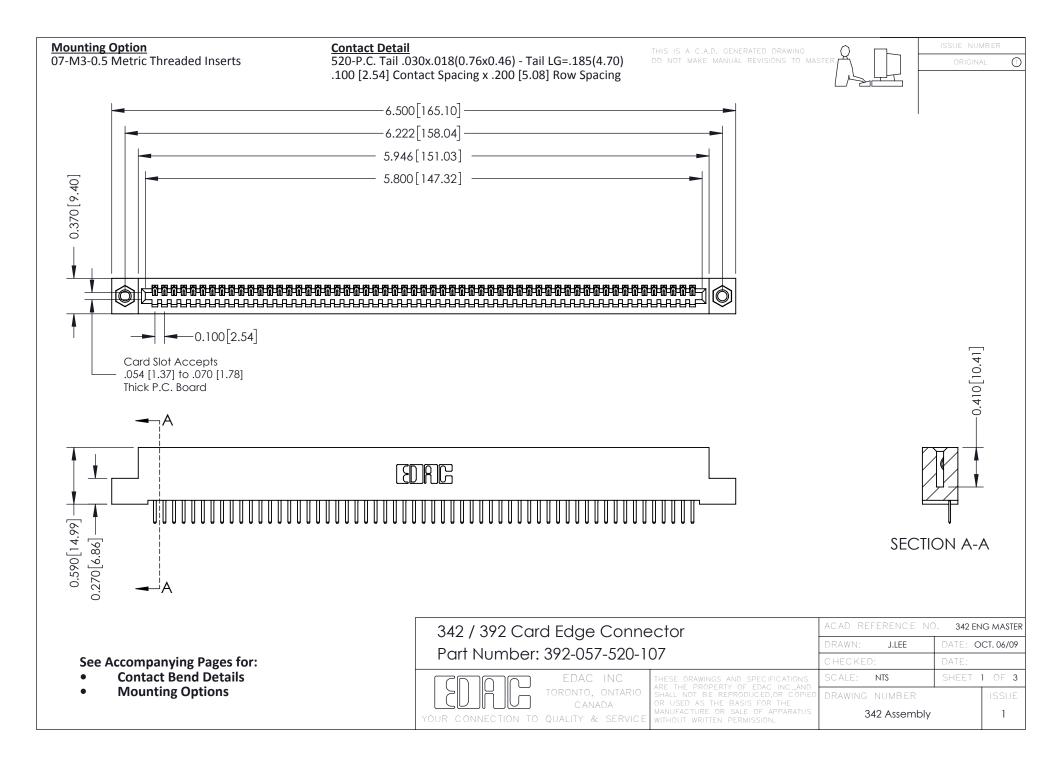

THIS IS A C.A.D. GENERATED DRAWING DO NOT MAKE MANUAL REVISIONS TO MASTER. ISSUE NUMBER

ORIGINAL

1



| 342 / 392 Series Card Edge Connector<br>Contact Bend Detail |                                                                                                                                                                                                  | ACAD REFERENCE NO. 342 ENG MASTER |             |                  |        |
|-------------------------------------------------------------|--------------------------------------------------------------------------------------------------------------------------------------------------------------------------------------------------|-----------------------------------|-------------|------------------|--------|
|