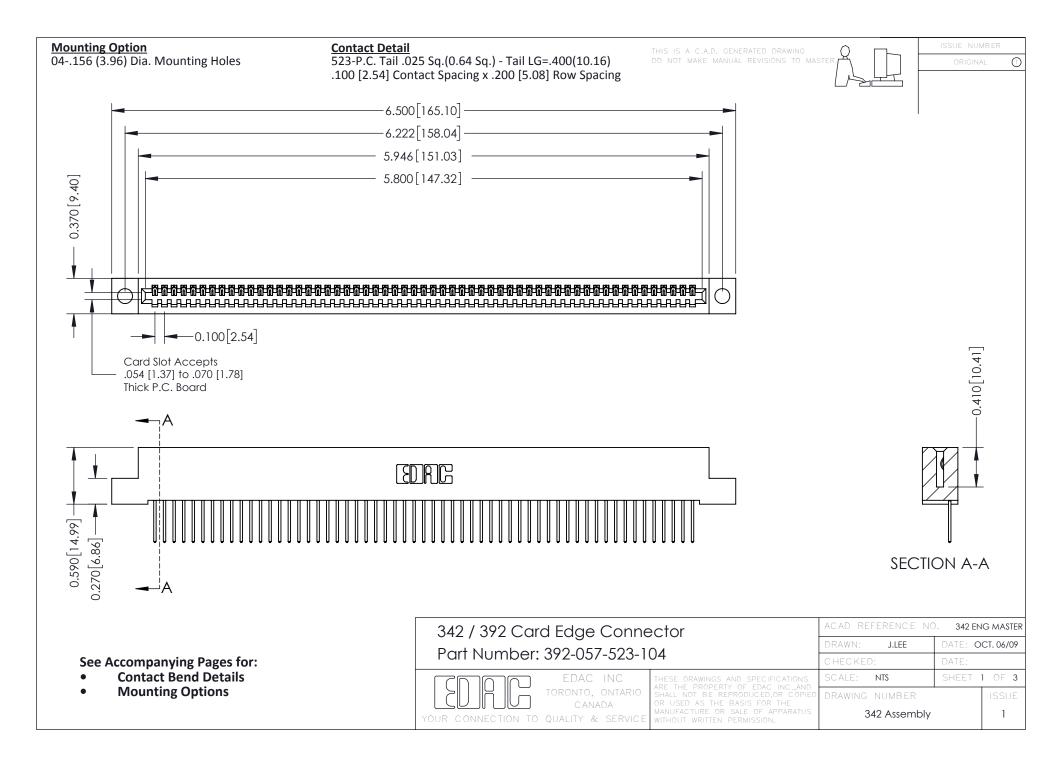

THIS IS A C.A.D. GENERATED DRAWING DO NOT MAKE MANUAL REVISIONS TO MASTER. ISSUE NUMBER

ORIGINAL

1



| 342 / 392 Series Card Edge Connector<br>Contact Bend Detail |                                                                                                                                                                                                  | ACAD REFERENCE NO. 342 ENG MASTER |             |                  |        |
|-------------------------------------------------------------|--------------------------------------------------------------------------------------------------------------------------------------------------------------------------------------------------|-----------------------------------|-------------|------------------|--------|
|