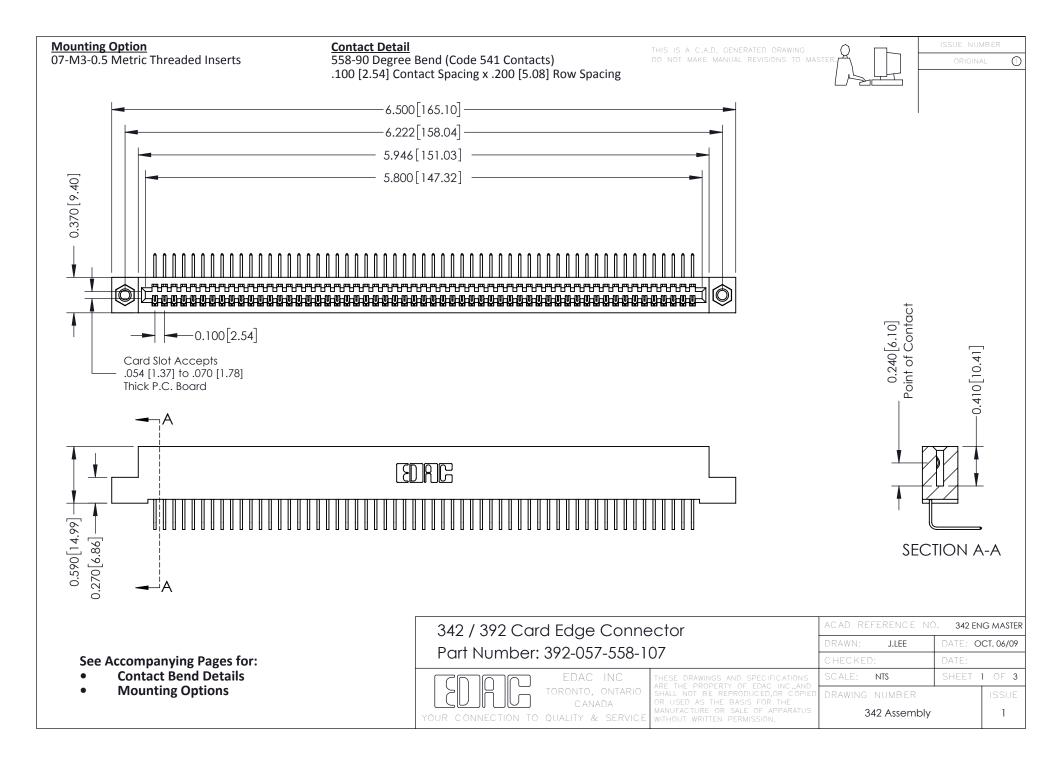

THIS IS A C.A.D. GENERATED DRAWING DO NOT MAKE MANUAL REVISIONS TO MASTER. ISSUE NUMBER

ORIGINAL

1



| 342 / 392 Series Card Edge Connector<br>Contact Bend Detail |                                                                                                                                                                                                  | ACAD REFERENCE NO. 342 ENG MASTER |             |                  |        |
|-------------------------------------------------------------|--------------------------------------------------------------------------------------------------------------------------------------------------------------------------------------------------|-----------------------------------|-------------|------------------|--------|
|