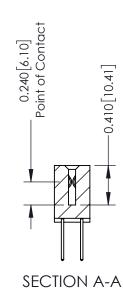

**Mounting Option** 

12-.128 (3.25) Dia. Side Mounting Holes

**Contact Detail** 

523-P.C. Tail .025 Sq.(0.64 Sq.) - Tail LG=.400(10.16) .100 [2.54] Contact Spacing x .200 [5.08] Row Spacing