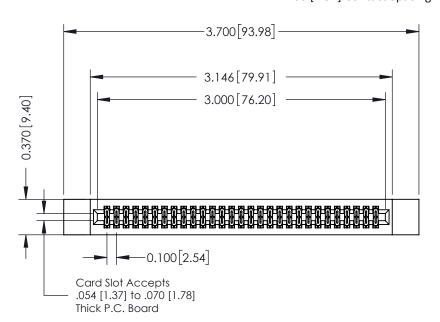

## **See Accompanying Pages for:**

- **Contact Bend Details**
- **Mounting Options**

342 / 392 Card Edge Connector Part Number: 392-058-523-212

YOUR CONNECTION TO QUALITY & SERVICE

342 ENG MASTER DATE: OCT. 06/09 J.LEE SHEET 1 OF 3

342 Assembly

THIS IS A C.A.D. GENERATED DRAWING DO NOT MAKE MANUAL REVISIONS TO MASTER. ISSUE NUMBER

ORIGINAL

1

| 342 / 392 Series Card Edge Connector<br>Contact Bend Detail |                                                                                                                                                                                                  | ACAD REFERENCE NO. 342 ENG MASTER |             |                  |        |
|-------------------------------------------------------------|--------------------------------------------------------------------------------------------------------------------------------------------------------------------------------------------------|-----------------------------------|-------------|------------------|--------|
|                                                             |                                                                                                                                                                                                  | DRAWN:                            | J.LEE       | DATE: OCT. 06/09 |        |
|                                                             |                                                                                                                                                                                                  | CHECKED:                          |             | DATE:            |        |
| TORONTO, ONTARIO                                            | THESE DRAWINGS AND SPECIFICATIONS ARE THE PROPERTY OF EDAC INC. AND SHALL NOT BE REPRODUCED, OR COPIED OR USED AS THE BASIS FOR THE MANUFACTURE OR SALE OF APPARATUS WITHOUT WRITTEN PERMISSION. | SCALE:                            | NTS         | SHEET :          | 2 OF 3 |
|                                                             |                                                                                                                                                                                                  | DRAWING                           | NUMBER      |                  | ISSUE  |
| YOUR CONNECTION TO QUALITY & SERVICE                        |                                                                                                                                                                                                  | 3                                 | 42 Assembly |                  | 1      |