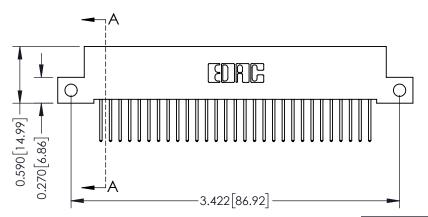

## **See Accompanying Pages for:**

- **Contact Bend Details**
- **Mounting Options**

342 / 392 Card Edge Connector Part Number: 392-058-523-212

YOUR CONNECTION TO QUALITY & SERVICE

342 ENG MASTER DATE: OCT. 06/09 J.LEE SHEET 1 OF 3

THIS IS A C.A.D. GENERATED DRAWING DO NOT MAKE MANUAL REVISIONS TO MASTER

ISSUE NUMBER

ORIGINAL

1

| 342 / 392 Card Edge Connector<br>Mounting Options |                                                                                                                                                                                               | ACAD REFERENCE NO. 342 ENG MASTER |                         |        |  |  |
|---------------------------------------------------|-----------------------------------------------------------------------------------------------------------------------------------------------------------------------------------------------|-----------------------------------|-------------------------|--------|--|--|
|                                                   |                                                                                                                                                                                               | DRAWN: J.LEE                      | DATE: <b>OCT. 06/09</b> |        |  |  |
|                                                   |                                                                                                                                                                                               | CHECKED:                          | DATE:                   |        |  |  |
| TORONTO, ONTARIO                                  | THESE DRAWINGS AND SPECIFICATIONS ARE THE PROPERTY OF EDAC INCAND SHALL NOT BE REPRODUCED,OR COPIED OR USED AS THE BASIS FOR THE MANUFACTURE OR SALE OF APPARATUS WITHOUT WRITTEN PERMISSION. | SCALE: NTS                        | SHEET :                 | 3 OF 3 |  |  |
|                                                   |                                                                                                                                                                                               | DRAWING NUMBER                    | •                       | ISSUE  |  |  |
| YOUR CONNECTION TO QUALITY & SERVICE              |                                                                                                                                                                                               | 342 Assembly                      |                         | 1      |  |  |