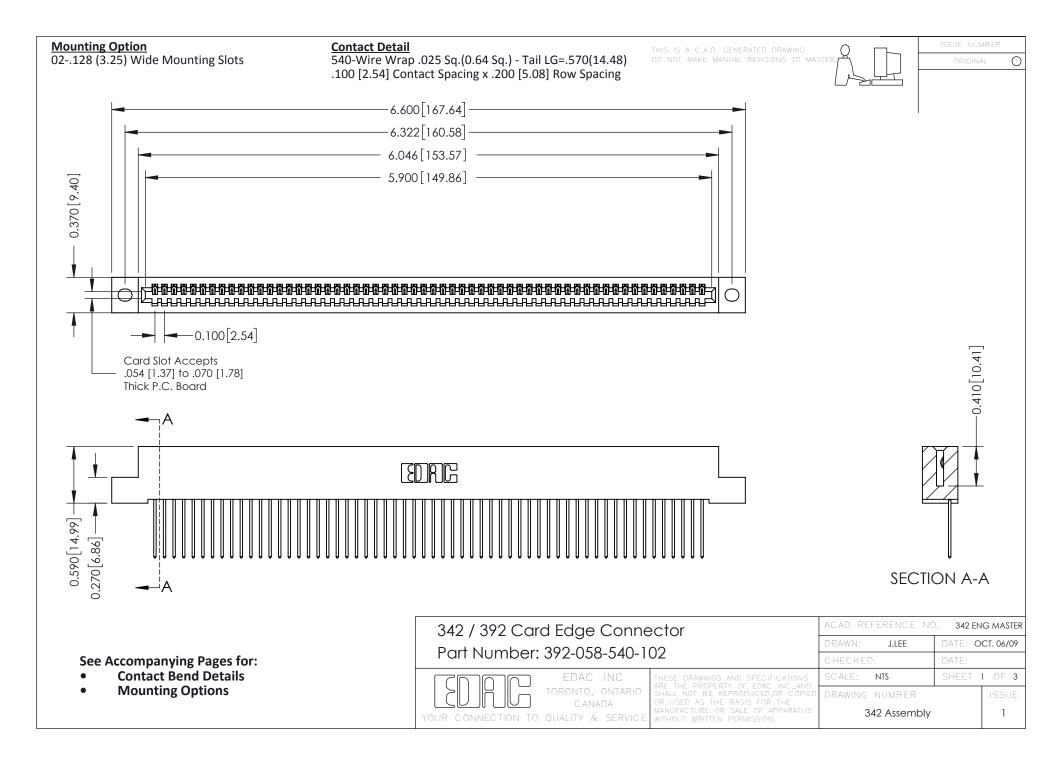

THIS IS A C.A.D. GENERATED DRAWING DO NOT MAKE MANUAL REVISIONS TO MASTER. ISSUE NUMBER

ORIGINAL

1



| 342 / 392 Series Card Edge Connector<br>Contact Bend Detail |                                                                                                                                                                                                  | ACAD REFERENCE NO. 342 ENG MASTER |             |                  |        |
|-------------------------------------------------------------|--------------------------------------------------------------------------------------------------------------------------------------------------------------------------------------------------|-----------------------------------|-------------|------------------|--------|
|