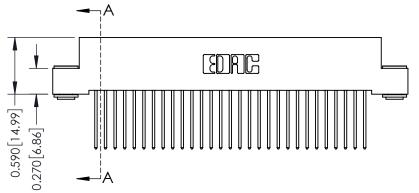

342 Assembly

THIS IS A C.A.D. GENERATED DRAWING DO NOT MAKE MANUAL REVISIONS TO MASTER. ISSUE NUMBER

ORIGINAL

1

| 342 / 392 Series Card Edge Connector<br>Contact Bend Detail |                                                                                                                                   | ACAD REFERENCE NO. 342 ENG MASTER |             |                  |        |
|-------------------------------------------------------------|-----------------------------------------------------------------------------------------------------------------------------------|-----------------------------------|-------------|------------------|--------|
|                                                             |                                                                                                                                   | DRAWN:                            | J.LEE       | DATE: OCT. 06/09 |        |
|                                                             |                                                                                                                                   | CHECKED:                          |             | DATE:            |        |
| EDAC INC                                                    | ARE THE PROPERTY OF EDAC INC.,AND SHALL NOT BE REPRODUCED,OR COPIED OR USED AS THE BASIS FOR THE MANUFACTURE OR SALE OF APPARATUS | SCALE:                            | NTS         | SHEET :          | 2 OF 3 |
| TORONTO, ONTARIO                                            |                                                                                                                                   | DRAWING                           | NUMBER      |                  | ISSUE  |
| YOUR CONNECTION TO QUALITY & SERVICE                        |                                                                                                                                   | 3                                 | 42 Assembly |                  | 1      |