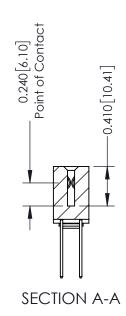

**Mounting Option** 

03-.116 (2.95) I.D. Floating Eyelets

**Contact Detail** 

540-Wire Wrap .025 Sq.(0.64 Sq.) - Tail LG=.570(14.48) .100 [2.54] Contact Spacing x .200 [5.08] Row Spacing