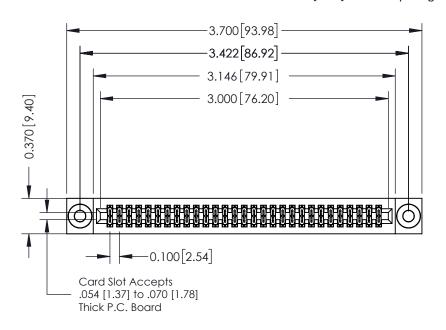

## **See Accompanying Pages for:**

- **Contact Bend Details**
- **Mounting Options**

342 / 392 Card Edge Connector Part Number: 392-058-540-203

YOUR CONNECTION TO QUALITY & SERVICE

| ACAD REFERENCE NO. 342 ENG MASTER |                  |  |  |  |
|-----------------------------------|------------------|--|--|--|
| DRAWN: J.LEE                      | DATE: OCT. 06/09 |  |  |  |
| CHECKED:                          | DATE:            |  |  |  |
| SCALE: NTS                        | SHEET 1 OF 3     |  |  |  |
| DRAWING NUMBER                    | ISSUE            |  |  |  |