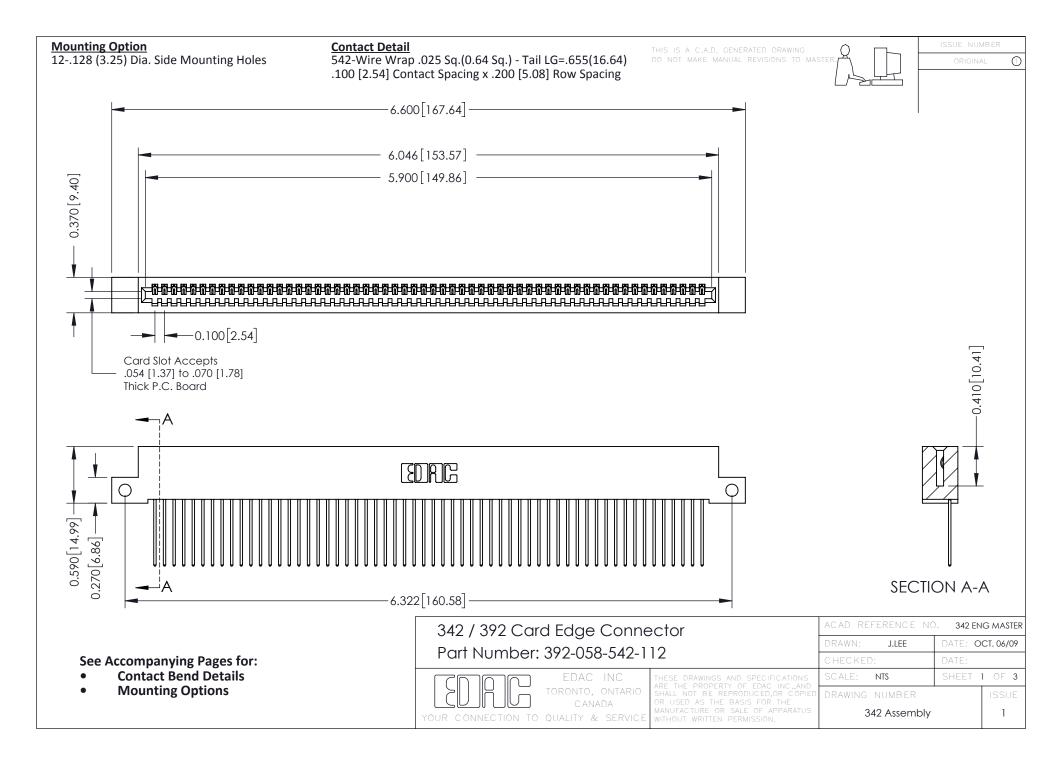

THIS IS A C.A.D. GENERATED DRAWING DO NOT MAKE MANUAL REVISIONS TO MASTER. ISSUE NUMBER

ORIGINAL

1



| 342 / 392 Series Card Edge Connector<br>Contact Bend Detail |                                                                                                                                                                                                  | ACAD REFERENCE NO. 342 ENG MASTER |             |                  |        |
|-------------------------------------------------------------|--------------------------------------------------------------------------------------------------------------------------------------------------------------------------------------------------|-----------------------------------|-------------|------------------|--------|
|