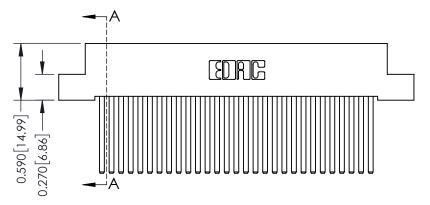

342 ENG MASTER J.LEE DATE: OCT. 06/09 SHEET 1 OF 3

342 Assembly

THIS IS A C.A.D. GENERATED DRAWING DO NOT MAKE MANUAL REVISIONS TO MASTER. ISSUE NUMBER

ORIGINAL

1

| 342 / 392 Series Card Edge Connector<br>Contact Bend Detail |                                                                                                                                     | ACAD REFERENCE NO. 342 ENG MASTER |             |          |          |
|-------------------------------------------------------------|-------------------------------------------------------------------------------------------------------------------------------------|-----------------------------------|-------------|----------|----------|
|                                                             |                                                                                                                                     | DRAWN:                            | J.LEE       | DATE: OC | T. 06/09 |
|                                                             |                                                                                                                                     | CHECKED:                          |             | DATE:    |          |
| EDAC INC                                                    | ARE THE PROPERTY OF EDAC INC.,AND — SHALL NOT BE REPRODUCED,OR COPIED OR USED AS THE BASIS FOR THE MANUFACTURE OR SALE OF APPARATUS | SCALE:                            | NTS         | SHEET :  | 2 OF 3   |
| TORONTO, ONTARIO                                            |                                                                                                                                     | DRAWING                           | NUMBER      |          | ISSUE    |
| YOUR CONNECTION TO QUALITY & SERVICE                        |                                                                                                                                     | 3                                 | 42 Assembly |          | 1        |