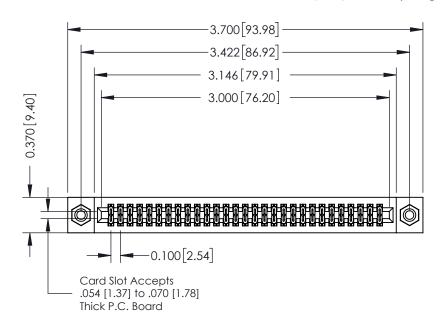

**Mounting Option** 08-#4-40 Unified Threaded Inserts

CUITACL DETAIL

THIS IS A C.A.D. GENERATED DRAWING

544-Wire Wrap .050x.025(1.27x0.64) - Tail LG=.760(19.30)

DO NOT MAKE MANUAL REVISIONS TO MASTER. .100 [2.54] Contact Spacing x .200 [5.08] Row Spacing

## **See Accompanying Pages for:**

- **Contact Bend Details**
- **Mounting Options**

| 342 / 392 Card Edge Connector |
|-------------------------------|
| Part Number: 392-058-544-208  |

YOUR CONNECTION TO QUALITY & SERVICE