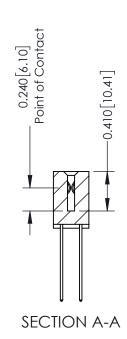

THIS IS A C.A.D. GENERATED DRAWING DO NOT MAKE MANUAL REVISIONS TO MASTER

ISSUE NUMBER

ORIGINAL

1

| 342 / 392 Card Edge Connector<br>Mounting Options |                                                                                                                                    | ACAD REFERENCE NO. 342 ENG MASTER |                         |        |  |  |
|---------------------------------------------------|------------------------------------------------------------------------------------------------------------------------------------|-----------------------------------|-------------------------|--------|--|--|
|                                                   |                                                                                                                                    | DRAWN: J.LEE                      | DATE: <b>OCT. 06/09</b> |        |  |  |
|                                                   |                                                                                                                                    | CHECKED:                          | DATE:                   |        |  |  |
| EDAC INC                                          | THESE DRAWINGS AND SPECIFICATIONS ARE THE PROPERTY OF EDAC INC.,AND SHALL NOT BE REPRODUCED,OR COPIED OR USED AS THE BASIS FOR THE | SCALE: NTS                        | SHEET :                 | 3 OF 3 |  |  |
| TORONTO, ONTARIO                                  |                                                                                                                                    | DRAWING NUMBER                    | •                       | ISSUE  |  |  |
| YOUR CONNECTION TO QUALITY & SERVICE              | MANUFACTURE OR SALE OF APPARATUS                                                                                                   | 342 Assembly                      |                         | 1      |  |  |