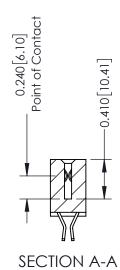

**Mounting Option** 08-#4-40 Unified Threaded Inserts **Contact Detail** 

555-Extender Board Bend (Code 500 Contacts) .100 [2.54] Contact Spacing x .200 [5.08] Row Spacing