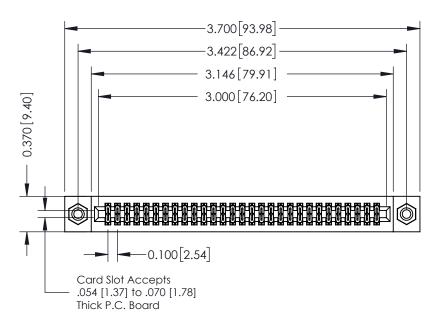

## **See Accompanying Pages for:**

- **Contact Bend Details**
- **Mounting Options**

342 / 392 Card Edge Connector Part Number: 392-058-555-208

YOUR CONNECTION TO QUALITY & SERVICE

CANADA

342 ENG MASTER J.LEE DATE: OCT. 06/09 SHEET 1 OF 3

342 Assembly

THIS IS A C.A.D. GENERATED DRAWING DO NOT MAKE MANUAL REVISIONS TO MASTER. ISSUE NUMBER

ORIGINAL

1

| 342 / 392 Series Card Edge Connector<br>Contact Bend Detail |                                                                                                                                                                                                  | ACAD REFERENCE NO. 342 ENG MASTER |             |                  |        |
|-------------------------------------------------------------|--------------------------------------------------------------------------------------------------------------------------------------------------------------------------------------------------|-----------------------------------|-------------|------------------|--------|
|                                                             |                                                                                                                                                                                                  | DRAWN:                            | J.LEE       | DATE: OCT. 06/09 |        |
|                                                             |                                                                                                                                                                                                  | CHECKED:                          |             | DATE:            |        |
| TORONTO, ONTARIO                                            | THESE DRAWINGS AND SPECIFICATIONS ARE THE PROPERTY OF EDAC INC. AND SHALL NOT BE REPRODUCED, OR COPIED OR USED AS THE BASIS FOR THE MANUFACTURE OR SALE OF APPARATUS WITHOUT WRITTEN PERMISSION. | SCALE:                            | NTS         | SHEET :          | 2 OF 3 |
|                                                             |                                                                                                                                                                                                  | DRAWING                           | NUMBER      |                  | ISSUE  |
| YOUR CONNECTION TO QUALITY & SERVICE                        |                                                                                                                                                                                                  | 3                                 | 42 Assembly |                  | 1      |