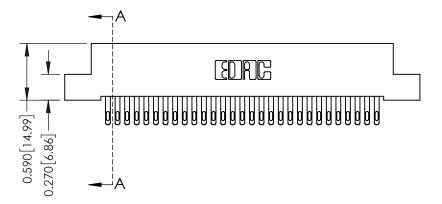

## **See Accompanying Pages for:**

- **Contact Bend Details**
- **Mounting Options**

342 / 392 Card Edge Connector Part Number: 392-058-555-208

YOUR CONNECTION TO QUALITY & SERVICE

CANADA

342 ENG MASTER J.LEE DATE: OCT. 06/09 SHEET 1 OF 3

THIS IS A C.A.D. GENERATED DRAWING DO NOT MAKE MANUAL REVISIONS TO MASTER

ISSUE NUMBER

ORIGINAL

1

| 342 / 392 Card Edge Connector<br>Mounting Options |                                                                                                                                                                                               | ACAD REFERENCE NO. 342 ENG MASTER |                         |        |  |  |
|---------------------------------------------------|-----------------------------------------------------------------------------------------------------------------------------------------------------------------------------------------------|-----------------------------------|-------------------------|--------|--|--|
|                                                   |                                                                                                                                                                                               | DRAWN: J.LEE                      | DATE: <b>OCT. 06/09</b> |        |  |  |
|                                                   |                                                                                                                                                                                               | CHECKED:                          | DATE:                   |        |  |  |
| TORONTO, ONTARIO                                  | THESE DRAWINGS AND SPECIFICATIONS ARE THE PROPERTY OF EDAC INCAND SHALL NOT BE REPRODUCED,OR COPIED OR USED AS THE BASIS FOR THE MANUFACTURE OR SALE OF APPARATUS WITHOUT WRITTEN PERMISSION. | SCALE: NTS                        | SHEET :                 | 3 OF 3 |  |  |
|                                                   |                                                                                                                                                                                               | DRAWING NUMBER                    | •                       | ISSUE  |  |  |
| YOUR CONNECTION TO QUALITY & SERVICE              |                                                                                                                                                                                               | 342 Assembly                      |                         | 1      |  |  |