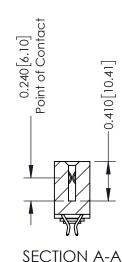

**Mounting Option** 

03-.116 (2.95) I.D. Floating Eyelets

**Contact Detail** 

556-Extender Board Bend (Code 520 Contacts) .100 [2.54] Contact Spacing x .200 [5.08] Row Spacing

**See Accompanying Pages for:** 

- **Contact Bend Details**
- **Mounting Options**

342 / 392 Card Edge Connector Part Number: 392-058-556-203

YOUR CONNECTION TO QUALITY & SERVICE

|   | ACAD REFERENCE NO | . 342 ENG MASTER        |  |  |
|---|-------------------|-------------------------|--|--|
|   | DRAWN: J.LEE      | DATE: <b>OCT. 06/09</b> |  |  |
|   | CHECKED:          | DATE:                   |  |  |
|   | SCALE: NTS        | DATE:<br>SHEET 1 OF 3   |  |  |
| ) | DRAWING NUMBER    | ISSUE                   |  |  |