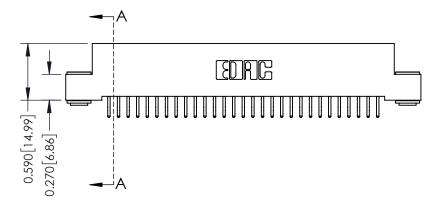

342 Assembly

THIS IS A C.A.D. GENERATED DRAWING DO NOT MAKE MANUAL REVISIONS TO MASTER. ISSUE NUMBER

ORIGINAL

1

| 342 / 392 Series Card Edge Connector |                                                                   |          | ACAD REFERENCE NO. 342 ENG MASTER |                  |        |  |
|--------------------------------------|-------------------------------------------------------------------|----------|-----------------------------------|------------------|--------|--|
| Contact Bend Detail                  |                                                                   | DRAWN:   | J.LEE                             | DATE: OCT. 06/09 |        |  |
|                                      |                                                                   | CHECKED: |                                   | DATE:            |        |  |
|                                      | THESE DRAWINGS AND SPECIFICATIONS ARE THE PROPERTY OF EDAC INCAND | SCALE:   | NTS                               | SHEET :          | 2 OF 3 |  |
| TORONTO, ONTARIO                     | SHALL NOT BE REPRODUCED, OR COPIED  OR USED AS THE BASIS FOR THE  | DRAWING  | NUMBER                            |                  | ISSUE  |  |
| YOUR CONNECTION TO QUALITY & SERVICE | ANUFACTURE OR SALE OF APPARATUS                                   | 3        | 42 Assembly                       |                  | 1      |  |