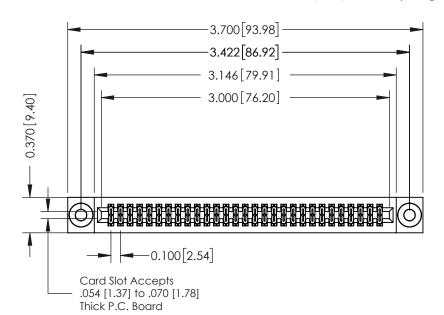

342 Assembly

THIS IS A C.A.D. GENERATED DRAWING DO NOT MAKE MANUAL REVISIONS TO MASTER. ISSUE NUMBER

ORIGINAL

1

| 342 / 392 Series Card Edge Connector |                                                                   |          | ACAD REFERENCE NO. 342 ENG MASTER |                  |        |  |
|--------------------------------------|-------------------------------------------------------------------|----------|-----------------------------------|------------------|--------|--|
| Contact Bend Detail                  |                                                                   | DRAWN:   | J.LEE                             | DATE: OCT. 06/09 |        |  |
|                                      |                                                                   | CHECKED: |                                   | DATE:            |        |  |
|                                      | THESE DRAWINGS AND SPECIFICATIONS ARE THE PROPERTY OF EDAC INCAND | SCALE:   | NTS                               | SHEET :          | 2 OF 3 |  |
| TORONTO, ONTARIO                     | SHALL NOT BE REPRODUCED, OR COPIED  OR USED AS THE BASIS FOR THE  | DRAWING  | NUMBER                            |                  | ISSUE  |  |
| YOUR CONNECTION TO QUALITY & SERVICE | ANUFACTURE OR SALE OF APPARATUS                                   | 3        | 42 Assembly                       |                  | 1      |  |