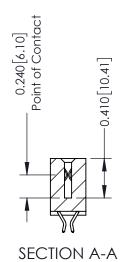

**Mounting Option** 08-#4-40 Unified Threaded Inserts **Contact Detail** 

556-Extender Board Bend (Code 520 Contacts) .100 [2.54] Contact Spacing x .200 [5.08] Row Spacing