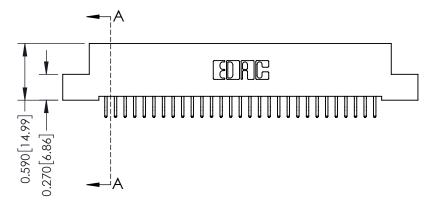

342 ENG MASTER DATE: OCT. 06/09 J.LEE NTS SHEET 1 OF 3

342 Assembly

THIS IS A C.A.D. GENERATED DRAWING DO NOT MAKE MANUAL REVISIONS TO MASTER. ISSUE NUMBER

ORIGINAL

1

| 342 / 392 Series Card Edge Connector<br>Contact Bend Detail |                                                                                                                                     | ACAD REFERENCE NO. 342 ENG MASTER |             |          |          |
|-------------------------------------------------------------|-------------------------------------------------------------------------------------------------------------------------------------|-----------------------------------|-------------|----------|----------|
|                                                             |                                                                                                                                     | DRAWN:                            | J.LEE       | DATE: OC | T. 06/09 |
|                                                             |                                                                                                                                     | CHECKED                           | ):          | DATE:    |          |
| EDAC INC                                                    | ARE THE PROPERTY OF EDAC INC.,AND — SHALL NOT BE REPRODUCED,OR COPIED OR USED AS THE BASIS FOR THE MANUFACTURE OR SALE OF APPARATUS | SCALE:                            | NTS         | SHEET :  | 2 OF 3   |
| TORONTO, ONTARIO                                            |                                                                                                                                     | DRAWING                           | NUMBER      |          | ISSUE    |
| YOUR CONNECTION TO QUALITY & SERVICE                        |                                                                                                                                     | 3                                 | 42 Assembly |          | 1        |