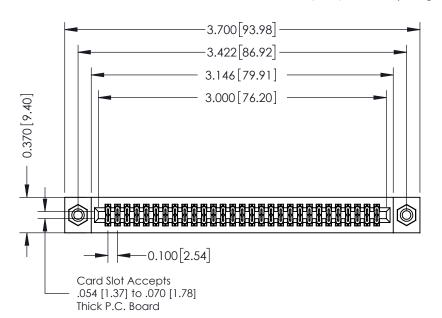

## **See Accompanying Pages for:**

- **Contact Bend Details**
- **Mounting Options**

| 342 / 392 Card Edge Connector |
|-------------------------------|
| Part Number: 392-058-556-208  |

YOUR CONNECTION TO QUALITY & SERVICE

342 ENG MASTER DATE: OCT. 06/09 J.LEE NTS SHEET 1 OF 3

342 Assembly

THIS IS A C.A.D. GENERATED DRAWING DO NOT MAKE MANUAL REVISIONS TO MASTER. ISSUE NUMBER

ORIGINAL

1

| 342 / 392 Series Card Edge Connector<br>Contact Bend Detail |                                                                                                                                     | ACAD REFERENCE NO. 342 ENG MASTER |             |          |          |
|-------------------------------------------------------------|-------------------------------------------------------------------------------------------------------------------------------------|-----------------------------------|-------------|----------|----------|
|                                                             |                                                                                                                                     | DRAWN:                            | J.LEE       | DATE: OC | T. 06/09 |
|                                                             |                                                                                                                                     | CHECKED                           | ):          | DATE:    |          |
| EDAC INC                                                    | ARE THE PROPERTY OF EDAC INC.,AND — SHALL NOT BE REPRODUCED,OR COPIED OR USED AS THE BASIS FOR THE MANUFACTURE OR SALE OF APPARATUS | SCALE:                            | NTS         | SHEET :  | 2 OF 3   |
| TORONTO, ONTARIO                                            |                                                                                                                                     | DRAWING                           | NUMBER      |          | ISSUE    |
| YOUR CONNECTION TO QUALITY & SERVICE                        |                                                                                                                                     | 3                                 | 42 Assembly |          | 1        |