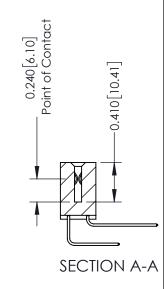

**Mounting Option** 01-No Mounting Lugs **Contact Detail** 

558-90 Degree Bend (Code 541 Contacts) .100 [2.54] Contact Spacing x .200 [5.08] Row Spacing

1