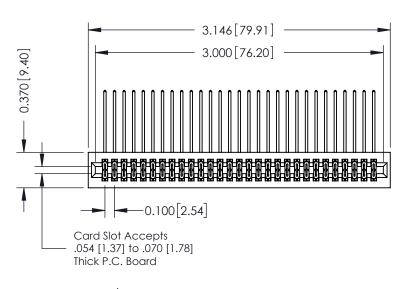

## **See Accompanying Pages for:**

- **Contact Bend Details**
- **Mounting Options**

| 342 / 392 Card Edge Connector |
|-------------------------------|
| Part Number: 392-058-558-201  |

YOUR CONNECTION TO QUALITY & SERVICE