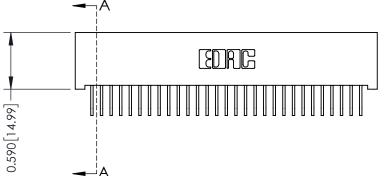

## **See Accompanying Pages for:**

- **Contact Bend Details**
- **Mounting Options**

| 342 / 392 Card Edge Connector |
|-------------------------------|
| Part Number: 392-058-558-201  |

YOUR CONNECTION TO QUALITY & SERVICE