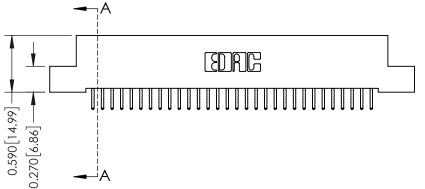

- **Contact Bend Details**
- **Mounting Options**

342 / 392 Card Edge Connector Part Number: 392-060-556-207

YOUR CONNECTION TO QUALITY & SERVICE

342 ENG MASTER J.LEE DATE: OCT. 06/09 SHEET 1 OF 3

342 Assembly

THIS IS A C.A.D. GENERATED DRAWING DO NOT MAKE MANUAL REVISIONS TO MASTER. ISSUE NUMBER

ORIGINAL

1

| 342 / 392 Series Card Edge Connector<br>Contact Bend Detail |                                                                                                                                                                                                  | ACAD REFERENCE NO. 342 ENG MASTER |             |                  |        |
|-------------------------------------------------------------|--------------------------------------------------------------------------------------------------------------------------------------------------------------------------------------------------|-----------------------------------|-------------|------------------|--------|
|                                                             |                                                                                                                                                                                                  | DRAWN:                            | J.LEE       | DATE: OCT. 06/09 |        |
|                                                             |                                                                                                                                                                                                  | CHECKED:                          |             | DATE:            |        |
| TORONTO, ONTARIO                                            | THESE DRAWINGS AND SPECIFICATIONS ARE THE PROPERTY OF EDAC INC. AND SHALL NOT BE REPRODUCED, OR COPIED OR USED AS THE BASIS FOR THE MANUFACTURE OR SALE OF APPARATUS WITHOUT WRITTEN PERMISSION. | SCALE:                            | NTS         | SHEET :          | 2 OF 3 |
|                                                             |                                                                                                                                                                                                  | DRAWING                           | NUMBER      |                  | ISSUE  |
| YOUR CONNECTION TO QUALITY & SERVICE                        |                                                                                                                                                                                                  | 3                                 | 42 Assembly |                  | 1      |