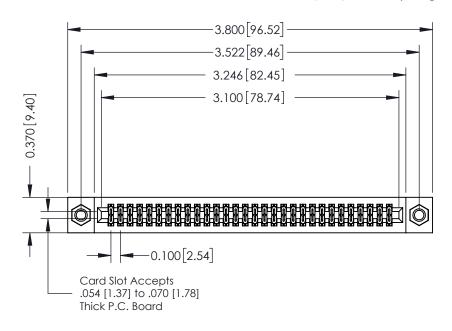

**Mounting Option** 07-M3-0.5 Metric Threaded Inserts **Contact Detail** 

556-Extender Board Bend (Code 520 Contacts) .100 [2.54] Contact Spacing x .200 [5.08] Row Spacing

**See Accompanying Pages for:** 

- **Contact Bend Details**
- **Mounting Options**

342 / 392 Card Edge Connector Part Number: 392-060-556-207

YOUR CONNECTION TO QUALITY & SERVICE

342 ENG MASTER J.LEE DATE: OCT. 06/09 SHEET 1 OF 3

342 Assembly