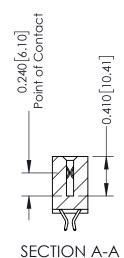

**Mounting Option** 07-M3-0.5 Metric Threaded Inserts **Contact Detail** 

556-Extender Board Bend (Code 520 Contacts) .100 [2.54] Contact Spacing x .200 [5.08] Row Spacing

**See Accompanying Pages for:** 

- **Contact Bend Details**
- **Mounting Options**

342 / 392 Card Edge Connector Part Number: 392-060-556-207

YOUR CONNECTION TO QUALITY & SERVICE

342 ENG MASTER J.LEE DATE: OCT. 06/09 SHEET 1 OF 3

342 Assembly

THIS IS A C.A.D. GENERATED DRAWING DO NOT MAKE MANUAL REVISIONS TO MASTER. ISSUE NUMBER

ORIGINAL

1

| 342 / 392 Series Card Edge Connector<br>Contact Bend Detail |                                                                                                                                                                                                  | ACAD REFERENCE NO. 342 ENG MASTER |             |                  |        |
|-------------------------------------------------------------|--------------------------------------------------------------------------------------------------------------------------------------------------------------------------------------------------|-----------------------------------|-------------|------------------|--------|
|                                                             |                                                                                                                                                                                                  | DRAWN:                            | J.LEE       | DATE: OCT. 06/09 |        |
|                                                             |                                                                                                                                                                                                  | CHECKED:                          |             | DATE:            |        |
| TORONTO, ONTARIO                                            | THESE DRAWINGS AND SPECIFICATIONS ARE THE PROPERTY OF EDAC INC. AND SHALL NOT BE REPRODUCED, OR COPIED OR USED AS THE BASIS FOR THE MANUFACTURE OR SALE OF APPARATUS WITHOUT WRITTEN PERMISSION. | SCALE:                            | NTS         | SHEET :          | 2 OF 3 |
|                                                             |                                                                                                                                                                                                  | DRAWING                           | NUMBER      |                  | ISSUE  |
| YOUR CONNECTION TO QUALITY & SERVICE                        |                                                                                                                                                                                                  | 3                                 | 42 Assembly |                  | 1      |