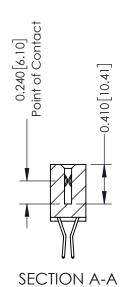

**Mounting Option** 02-.128 (3.25) Wide Mounting Slots **Contact Detail** 

560-Extender Board Bend (Code 523 Contacts) .100 [2.54] Contact Spacing x .200 [5.08] Row Spacing