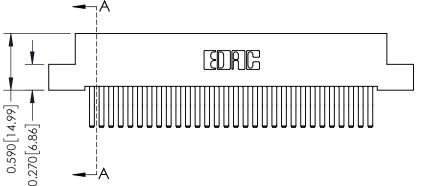

## **See Accompanying Pages for:**

- **Contact Bend Details**
- **Mounting Options**

342 / 392 Card Edge Connector Part Number: 392-060-560-202

YOUR CONNECTION TO QUALITY & SERVICE

|   | ACAD REFERENCE NO | 342 ENG MASTE    |  |  |  |
|---|-------------------|------------------|--|--|--|
|   | DRAWN: J.LEE      | DATE: OCT. 06/09 |  |  |  |
|   | CHECKED:          | DATE:            |  |  |  |
|   | SCALE: NTS        | SHEET 1 OF 3     |  |  |  |
| ) | DRAWING NUMBER    | ISSUE            |  |  |  |