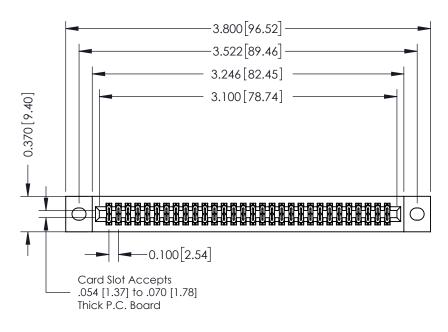

## **See Accompanying Pages for:**

- **Contact Bend Details**
- **Mounting Options**

342 / 392 Card Edge Connector Part Number: 392-060-560-202

YOUR CONNECTION TO QUALITY & SERVICE

|   | ACAD REFERENCE NO | 342 ENG MASTE    |  |  |  |
|---|-------------------|------------------|--|--|--|
|   | DRAWN: J.LEE      | DATE: OCT. 06/09 |  |  |  |
|   | CHECKED:          | DATE:            |  |  |  |
|   | SCALE: NTS        | SHEET 1 OF 3     |  |  |  |
| ) | DRAWING NUMBER    | ISSUE            |  |  |  |