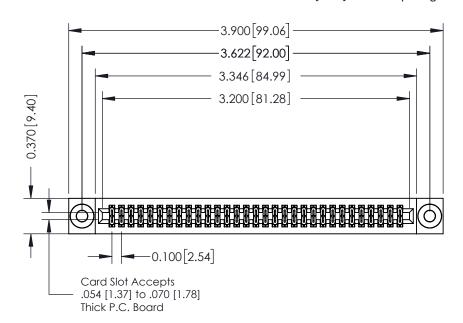

## **See Accompanying Pages for:**

- **Contact Bend Details**
- **Mounting Options**

| 342 / 392 Card Edge Connector |
|-------------------------------|
| Part Number: 392-062-542-203  |

| ACAD REFERENCE NO. 342 ENG MASIER |                  |  |  |  |  |
|-----------------------------------|------------------|--|--|--|--|
| DRAWN: J.LEE                      | DATE: OCT. 06/09 |  |  |  |  |
| CHECKED:                          | DATE:            |  |  |  |  |
| SCALE: NTS                        | SHEET 1 OF 3     |  |  |  |  |
| DRAWING NUMBER                    | ISSUE            |  |  |  |  |

342 Assembly

THIS IS A C.A.D. GENERATED DRAWING DO NOT MAKE MANUAL REVISIONS TO MASTER. ISSUE NUMBER

ORIGINAL

1

| 342 / 392 Series Card Edge Connector<br>Contact Bend Detail |                                                                                                                                   | ACAD REFERENCE NO. 342 ENG MASTER |             |          |          |
|-------------------------------------------------------------|-----------------------------------------------------------------------------------------------------------------------------------|-----------------------------------|-------------|----------|----------|
|                                                             |                                                                                                                                   | DRAWN:                            | J.LEE       | DATE: OC | T. 06/09 |
|                                                             |                                                                                                                                   | CHECKED:                          |             | DATE:    |          |
| EDAC INC                                                    | ARE THE PROPERTY OF EDAC INC.,AND SHALL NOT BE REPRODUCED,OR COPIED OR USED AS THE BASIS FOR THE MANUFACTURE OR SALE OF APPARATUS | SCALE:                            | NTS         | SHEET :  | 2 OF 3   |
| TORONTO, ONTARIO                                            |                                                                                                                                   | DRAWING                           | NUMBER      |          | ISSUE    |
| YOUR CONNECTION TO QUALITY & SERVICE                        |                                                                                                                                   | 3                                 | 42 Assembly |          | 1        |