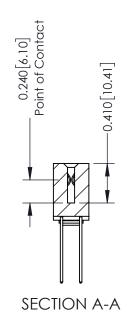

Mounting Option 03-.116 (2.95) I.D. Floating Eyelets

**Contact Detail** 

542-Wire Wrap .025 Sq.(0.64 Sq.) - Tail LG=.655(16.64) .100 [2.54] Contact Spacing x .200 [5.08] Row Spacing