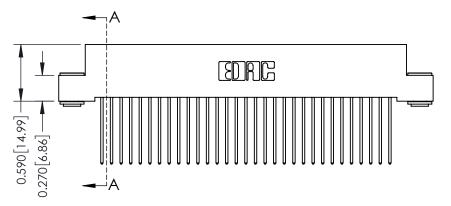

342 Assembly

THIS IS A C.A.D. GENERATED DRAWING DO NOT MAKE MANUAL REVISIONS TO MASTER. ISSUE NUMBER

ORIGINAL

1

| 342 / 392 Series Card Edge Connector<br>Contact Bend Detail |                                                                                                                                   | ACAD REFERENCE NO. 342 ENG MASTER |             |          |          |
|-------------------------------------------------------------|-----------------------------------------------------------------------------------------------------------------------------------|-----------------------------------|-------------|----------|----------|
|                                                             |                                                                                                                                   | DRAWN:                            | J.LEE       | DATE: OC | T. 06/09 |
|                                                             |                                                                                                                                   | CHECKED:                          |             | DATE:    |          |
| EDAC INC                                                    | ARE THE PROPERTY OF EDAC INC.,AND SHALL NOT BE REPRODUCED,OR COPIED OR USED AS THE BASIS FOR THE MANUFACTURE OR SALE OF APPARATUS | SCALE:                            | NTS         | SHEET :  | 2 OF 3   |
| TORONTO, ONTARIO                                            |                                                                                                                                   | DRAWING                           | NUMBER      |          | ISSUE    |
| YOUR CONNECTION TO QUALITY & SERVICE                        |                                                                                                                                   | 3                                 | 42 Assembly |          | 1        |