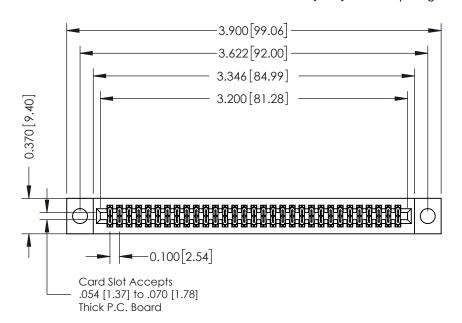

## **See Accompanying Pages for:**

- **Contact Bend Details**
- **Mounting Options**

| 342 / 392 Card Edge Connector |
|-------------------------------|
| Part Number: 392-062-542-204  |

YOUR CONNECTION TO QUALITY & SERVICE

| ACAD REFERENCE NO. 342 ENG MASTER |                  |  |  |  |  |
|-----------------------------------|------------------|--|--|--|--|
| DRAWN: J.LEE                      | DATE: OCT. 06/09 |  |  |  |  |
| CHECKED:                          | DATE:            |  |  |  |  |
| SCALE: NTS                        | SHEET 1 OF 3     |  |  |  |  |
| DRAWING NUMBER                    | ISSUE            |  |  |  |  |