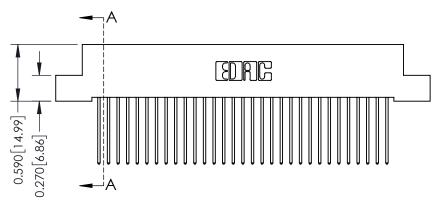

**Mounting Option** 

04-.156 (3.96) Dia. Mounting Holes

THIS IS A C.A.D. GENERATED DRAWING DO NOT MAKE MANUAL REVISIONS TO MASTER

ISSUE NUMBER

ORIGINAL

1

| 342 / 392 Card Edge Connector<br>Mounting Options |                                                                                                                                     | ACAD REFERENCE NO. 342 ENG MASTER |         |           |  |
|---------------------------------------------------|-------------------------------------------------------------------------------------------------------------------------------------|-----------------------------------|---------|-----------|--|
|                                                   |                                                                                                                                     | DRAWN: J.LEE                      | DATE: O | CT. 06/09 |  |
|                                                   |                                                                                                                                     | CHECKED:                          | DATE:   |           |  |
| EDAC INC                                          | ARE THE PROPERTY OF EDAC INC.,AND — SHALL NOT BE REPRODUCED,OR COPIED OR USED AS THE BASIS FOR THE MANUFACTURE OR SALE OF APPARATUS | SCALE: NTS                        | SHEET : | 3 OF 3    |  |
| TORONTO, ONTARIO                                  |                                                                                                                                     | DRAWING NUMBER                    | •       | ISSUE     |  |
| YOUR CONNECTION TO QUALITY & SERVICE              |                                                                                                                                     | 342 Assembly                      |         | 1         |  |