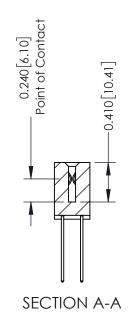

## **Contact Detail**

542-Wire Wrap .025 Sq.(0.64 Sq.) - Tail LG=.655(16.64) .100 [2.54] Contact Spacing x .200 [5.08] Row Spacing

342 Assembly

THIS IS A C.A.D. GENERATED DRAWING DO NOT MAKE MANUAL REVISIONS TO MASTER. ISSUE NUMBER

ORIGINAL

1

| 342 / 392 Series Card Edge Connector<br>Contact Bend Detail |                                   | ACAD REFERENCE NO. 342 ENG MASTER |             |          |          |
|-------------------------------------------------------------|-----------------------------------|-----------------------------------|-------------|----------|----------|
|                                                             |                                   | DRAWN:                            | J.LEE       | DATE: OC | T. 06/09 |
|                                                             |                                   | CHECKED                           | ):          | DATE:    |          |
| EDAC INC                                                    | ARE THE PROPERTY OF EDAC INC.,AND | SCALE:                            | NTS         | SHEET :  | 2 OF 3   |
| TORONTO, ONTARIO                                            |                                   | DRAWING                           | NUMBER      |          | ISSUE    |
| YOUR CONNECTION TO QUALITY & SERVICE                        | MANUFACTURE OR SALE OF APPARATUS  | 3                                 | 42 Assembly |          | 1        |