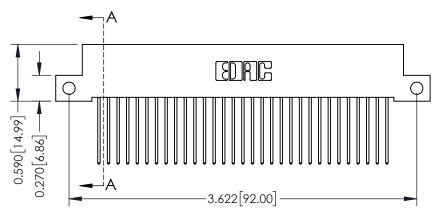

**Mounting Option** 

12-.128 (3.25) Dia. Side Mounting Holes

**Contact Detail** 

542-Wire Wrap .025 Sq.(0.64 Sq.) - Tail LG=.655(16.64) .100 [2.54] Contact Spacing x .200 [5.08] Row Spacing

**See Accompanying Pages for:** 

- **Contact Bend Details**
- **Mounting Options**

342 / 392 Card Edge Connector Part Number: 392-062-542-212

YOUR CONNECTION TO QUALITY & SERVICE

| ACAD REFERENCE NO. 342 ENG MASTER |                  |  |  |  |
|-----------------------------------|------------------|--|--|--|
| DRAWN: J.LEE                      | DATE: OCT. 06/09 |  |  |  |
| CHECKED:                          | DATE:            |  |  |  |
| SCALE: NTS                        | SHEET 1 OF 3     |  |  |  |
| DRAWING NUMBER                    | ISSUE            |  |  |  |