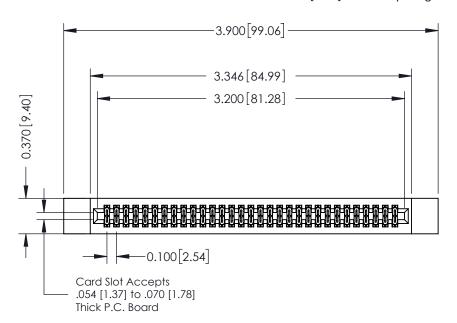

342 Assembly

THIS IS A C.A.D. GENERATED DRAWING DO NOT MAKE MANUAL REVISIONS TO MASTER. ISSUE NUMBER

ORIGINAL

1

| 342 / 392 Series Card Edge Connector<br>Contact Bend Detail |                                                                                                                                   | ACAD REFERENCE NO. 342 ENG MASTER |             |                  |        |
|-------------------------------------------------------------|-----------------------------------------------------------------------------------------------------------------------------------|-----------------------------------|-------------|------------------|--------|
|                                                             |                                                                                                                                   | DRAWN:                            | J.LEE       | DATE: OCT. 06/09 |        |
|                                                             |                                                                                                                                   | CHECKED:                          |             | DATE:            |        |
| EDAC INC                                                    | ARE THE PROPERTY OF EDAC INC.,AND SHALL NOT BE REPRODUCED,OR COPIED OR USED AS THE BASIS FOR THE MANUFACTURE OR SALE OF APPARATUS | SCALE:                            | NTS         | SHEET :          | 2 OF 3 |
| TORONTO, ONTARIO                                            |                                                                                                                                   | DRAWING                           | NUMBER      |                  | ISSUE  |
| YOUR CONNECTION TO QUALITY & SERVICE                        |                                                                                                                                   | 3                                 | 42 Assembly |                  | 1      |