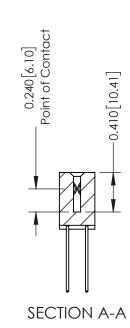

**Mounting Option** 

12-.128 (3.25) Dia. Side Mounting Holes

**Contact Detail** 

542-Wire Wrap .025 Sq.(0.64 Sq.) - Tail LG=.655(16.64) .100 [2.54] Contact Spacing x .200 [5.08] Row Spacing

**See Accompanying Pages for:** 

- **Contact Bend Details**
- **Mounting Options**

342 / 392 Card Edge Connector Part Number: 392-062-542-212

YOUR CONNECTION TO QUALITY & SERVICE

| ACAD REFERENCE NO. 342 ENG MASTER |                  |  |  |  |
|-----------------------------------|------------------|--|--|--|
| DRAWN: J.LEE                      | DATE: OCT. 06/09 |  |  |  |
| CHECKED:                          | DATE:            |  |  |  |
| SCALE: NTS                        | SHEET 1 OF 3     |  |  |  |
| DRAWING NUMBER                    | ISSUE            |  |  |  |