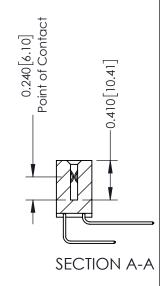

**Mounting Option** 01-No Mounting Lugs

**Contact Detail** 

558-90 Degree Bend (Code 541 Contacts) .100 [2.54] Contact Spacing x .200 [5.08] Row Spacing

**See Accompanying Pages for:** 

- **Contact Bend Details**
- **Mounting Options**

ORIGINAL

1

| 342 / 392 Series Card Edge Connector<br>Contact Bend Detail |                                                                                                                                                                                                  | ACAD REFERENCE NO. 342 ENG MASTER |             |                  |        |
|-------------------------------------------------------------|--------------------------------------------------------------------------------------------------------------------------------------------------------------------------------------------------|-----------------------------------|-------------|------------------|--------|
|                                                             |                                                                                                                                                                                                  | DRAWN:                            | J.LEE       | DATE: OCT. 06/09 |        |
|                                                             |                                                                                                                                                                                                  | CHECKED:                          |             | DATE:            |        |
| TORONTO, ONTARIO                                            | THESE DRAWINGS AND SPECIFICATIONS ARE THE PROPERTY OF EDAC INC. AND SHALL NOT BE REPRODUCED, OR COPIED OR USED AS THE BASIS FOR THE MANUFACTURE OR SALE OF APPARATUS WITHOUT WRITTEN PERMISSION. | SCALE:                            | NTS         | SHEET :          | 2 OF 3 |
|                                                             |                                                                                                                                                                                                  | DRAWING                           | NUMBER      |                  | ISSUE  |
| YOUR CONNECTION TO QUALITY & SERVICE                        |                                                                                                                                                                                                  | 3                                 | 42 Assembly |                  | 1      |