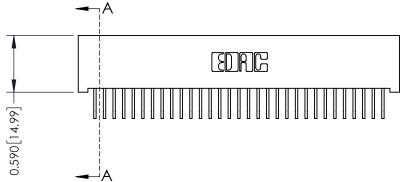

ORIGINAL

1

| 342 / 392 Series Card Edge Connector<br>Contact Bend Detail |                                                                                                                                                                                                  | ACAD REFERENCE NO. 342 ENG MASTER |             |                  |        |
|-------------------------------------------------------------|--------------------------------------------------------------------------------------------------------------------------------------------------------------------------------------------------|-----------------------------------|-------------|------------------|--------|
|                                                             |                                                                                                                                                                                                  | DRAWN:                            | J.LEE       | DATE: OCT. 06/09 |        |
|                                                             |                                                                                                                                                                                                  | CHECKED:                          |             | DATE:            |        |
| TORONTO, ONTARIO                                            | THESE DRAWINGS AND SPECIFICATIONS ARE THE PROPERTY OF EDAC INC. AND SHALL NOT BE REPRODUCED, OR COPIED OR USED AS THE BASIS FOR THE MANUFACTURE OR SALE OF APPARATUS WITHOUT WRITTEN PERMISSION. | SCALE:                            | NTS         | SHEET :          | 2 OF 3 |
|                                                             |                                                                                                                                                                                                  | DRAWING                           | NUMBER      |                  | ISSUE  |
| YOUR CONNECTION TO QUALITY & SERVICE                        |                                                                                                                                                                                                  | 3                                 | 42 Assembly |                  | 1      |