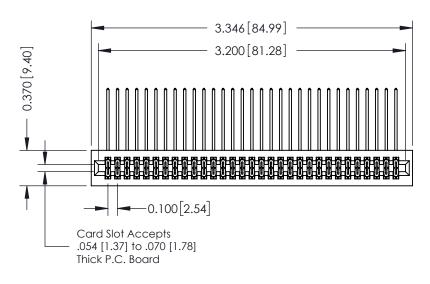

342 / 392 Card Edge Connector Part Number: 392-062-558-201

YOUR CONNECTION TO QUALITY & SERVICE

342 ENG MASTER J.LEE DATE: OCT. 06/09 NTS SHEET 1 OF 3

342 Assembly

THIS IS A C.A.D. GENERATED DRAWING DO NOT MAKE MANUAL REVISIONS TO MASTER. ISSUE NUMBER