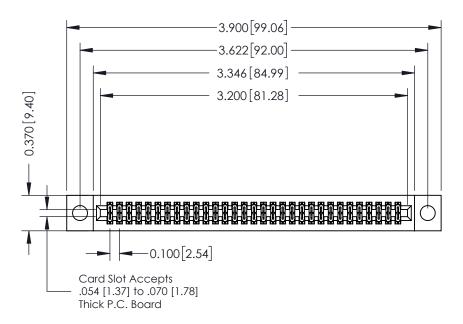

## **See Accompanying Pages for:**

- **Contact Bend Details**
- **Mounting Options**

342 / 392 Card Edge Connector Part Number: 392-062-560-204

YOUR CONNECTION TO QUALITY & SERVICE

342 ENG MASTER J.LEE DATE: OCT. 06/09 SHEET 1 OF 3

342 Assembly

THIS IS A C.A.D. GENERATED DRAWING DO NOT MAKE MANUAL REVISIONS TO MASTER. ISSUE NUMBER

ORIGINAL

1

| 342 / 392 Series Card Edge Connector<br>Contact Bend Detail |                                                                                                                                                                                                  | ACAD REFERENCE NO. 342 ENG MASTER |             |                  |        |
|-------------------------------------------------------------|--------------------------------------------------------------------------------------------------------------------------------------------------------------------------------------------------|-----------------------------------|-------------|------------------|--------|
|                                                             |                                                                                                                                                                                                  | DRAWN:                            | J.LEE       | DATE: OCT. 06/09 |        |
|                                                             |                                                                                                                                                                                                  | CHECKED:                          |             | DATE:            |        |
| TORONTO, ONTARIO                                            | THESE DRAWINGS AND SPECIFICATIONS ARE THE PROPERTY OF EDAC INC. AND SHALL NOT BE REPRODUCED, OR COPIED OR USED AS THE BASIS FOR THE MANUFACTURE OR SALE OF APPARATUS WITHOUT WRITTEN PERMISSION. | SCALE:                            | NTS         | SHEET :          | 2 OF 3 |
|                                                             |                                                                                                                                                                                                  | DRAWING                           | NUMBER      |                  | ISSUE  |
| YOUR CONNECTION TO QUALITY & SERVICE                        |                                                                                                                                                                                                  | 3                                 | 42 Assembly |                  | 1      |