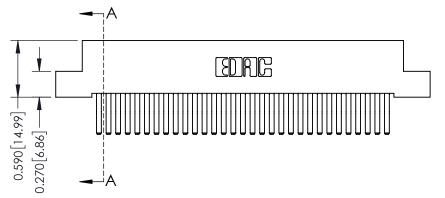

342 Assembly

THIS IS A C.A.D. GENERATED DRAWING DO NOT MAKE MANUAL REVISIONS TO MASTER. ISSUE NUMBER

ORIGINAL

1

| 342 / 392 Series Card Edge Connector<br>Contact Bend Detail |                                                                                                                                                                                                  | ACAD REFERENCE NO. 342 ENG MASTER |             |                  |        |
|-------------------------------------------------------------|--------------------------------------------------------------------------------------------------------------------------------------------------------------------------------------------------|-----------------------------------|-------------|------------------|--------|
|                                                             |                                                                                                                                                                                                  | DRAWN:                            | J.LEE       | DATE: OCT. 06/09 |        |
|                                                             |                                                                                                                                                                                                  | CHECKED:                          |             | DATE:            |        |
| TORONTO, ONTARIO                                            | THESE DRAWINGS AND SPECIFICATIONS ARE THE PROPERTY OF EDAC INC. AND SHALL NOT BE REPRODUCED, OR COPIED OR USED AS THE BASIS FOR THE MANUFACTURE OR SALE OF APPARATUS WITHOUT WRITTEN PERMISSION. | SCALE:                            | NTS         | SHEET :          | 2 OF 3 |
|                                                             |                                                                                                                                                                                                  | DRAWING                           | NUMBER      |                  | ISSUE  |
| YOUR CONNECTION TO QUALITY & SERVICE                        |                                                                                                                                                                                                  | 3                                 | 42 Assembly |                  | 1      |