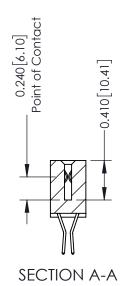

**Mounting Option** 

04-.156 (3.96) Dia. Mounting Holes

**Contact Detail** 

560-Extender Board Bend (Code 523 Contacts) .100 [2.54] Contact Spacing x .200 [5.08] Row Spacing

342 Assembly

THIS IS A C.A.D. GENERATED DRAWING DO NOT MAKE MANUAL REVISIONS TO MASTER. ISSUE NUMBER

ORIGINAL

1

| 342 / 392 Series Card Edge Connector<br>Contact Bend Detail |                                                                                                                                                                                                  | ACAD REFERENCE NO. 342 ENG MASTER |             |                  |        |
|-------------------------------------------------------------|--------------------------------------------------------------------------------------------------------------------------------------------------------------------------------------------------|-----------------------------------|-------------|------------------|--------|
|                                                             |                                                                                                                                                                                                  | DRAWN:                            | J.LEE       | DATE: OCT. 06/09 |        |
|                                                             |                                                                                                                                                                                                  | CHECKED:                          |             | DATE:            |        |
| TORONTO, ONTARIO                                            | THESE DRAWINGS AND SPECIFICATIONS ARE THE PROPERTY OF EDAC INC. AND SHALL NOT BE REPRODUCED, OR COPIED OR USED AS THE BASIS FOR THE MANUFACTURE OR SALE OF APPARATUS WITHOUT WRITTEN PERMISSION. | SCALE:                            | NTS         | SHEET :          | 2 OF 3 |
|                                                             |                                                                                                                                                                                                  | DRAWING                           | NUMBER      |                  | ISSUE  |
| YOUR CONNECTION TO QUALITY & SERVICE                        |                                                                                                                                                                                                  | 3                                 | 42 Assembly |                  | 1      |