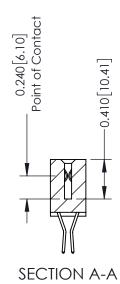

**Mounting Option** 08-#4-40 Unified Threaded Inserts **Contact Detail** 

560-Extender Board Bend (Code 523 Contacts) .100 [2.54] Contact Spacing x .200 [5.08] Row Spacing