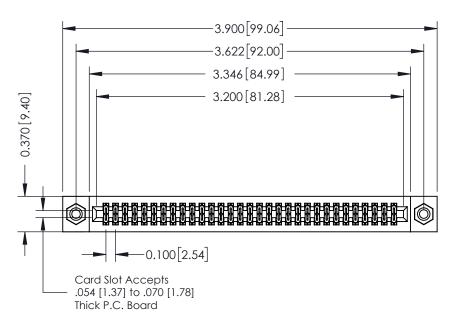

## **See Accompanying Pages for:**

- **Contact Bend Details**
- **Mounting Options**

342 / 392 Card Edge Connector Part Number: 392-062-560-208

YOUR CONNECTION TO QUALITY & SERVICE

CANADA

342 ENG MASTER J.LEE DATE: OCT. 06/09 SHEET 1 OF 3