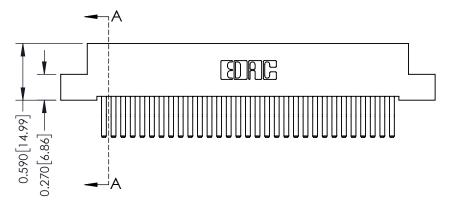

## **See Accompanying Pages for:**

- **Contact Bend Details**
- **Mounting Options**

342 / 392 Card Edge Connector Part Number: 392-062-560-208

YOUR CONNECTION TO QUALITY & SERVICE

CANADA

342 ENG MASTER J.LEE DATE: OCT. 06/09 SHEET 1 OF 3