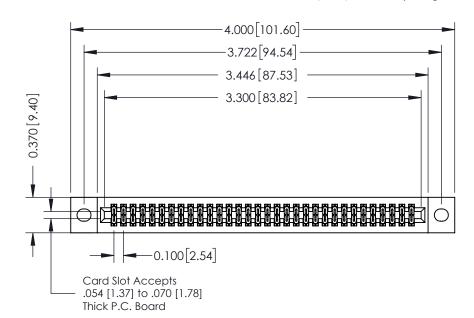

## **See Accompanying Pages for:**

- **Contact Bend Details**
- **Mounting Options**

342 / 392 Card Edge Connector Part Number: 392-064-540-202

YOUR CONNECTION TO QUALITY & SERVICE

342 ENG MASTER J.LEE DATE: OCT. 06/09 SHEET 1 OF 3