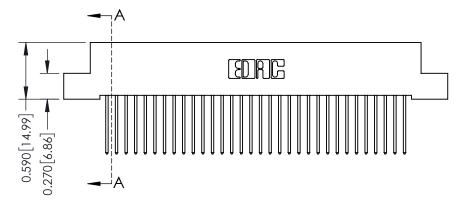

**Mounting Option** 

02-.128 (3.25) Wide Mounting Slots

## **Contact Detail**

540-Wire Wrap .025 Sq.(0.64 Sq.) - Tail LG=.570(14.48) .100 [2.54] Contact Spacing x .200 [5.08] Row Spacing







## **See Accompanying Pages for:**

- **Contact Bend Details**
- **Mounting Options**

342 / 392 Card Edge Connector Part Number: 392-064-540-202

YOUR CONNECTION TO QUALITY & SERVICE

342 ENG MASTER J.LEE DATE: OCT. 06/09 SHEET 1 OF 3

342 Assembly

THIS IS A C.A.D. GENERATED DRAWING DO NOT MAKE MANUAL REVISIONS TO MASTER. ISSUE NUMBER

ORIGINAL

1



| 342 / 392 Series Card Edge Connector<br>Contact Bend Detail |                                                                                                                                                                                                  | ACAD REFERENCE NO. 342 ENG MASTER |             |                  |        |
|-------------------------------------------------------------|-----------------------------------------